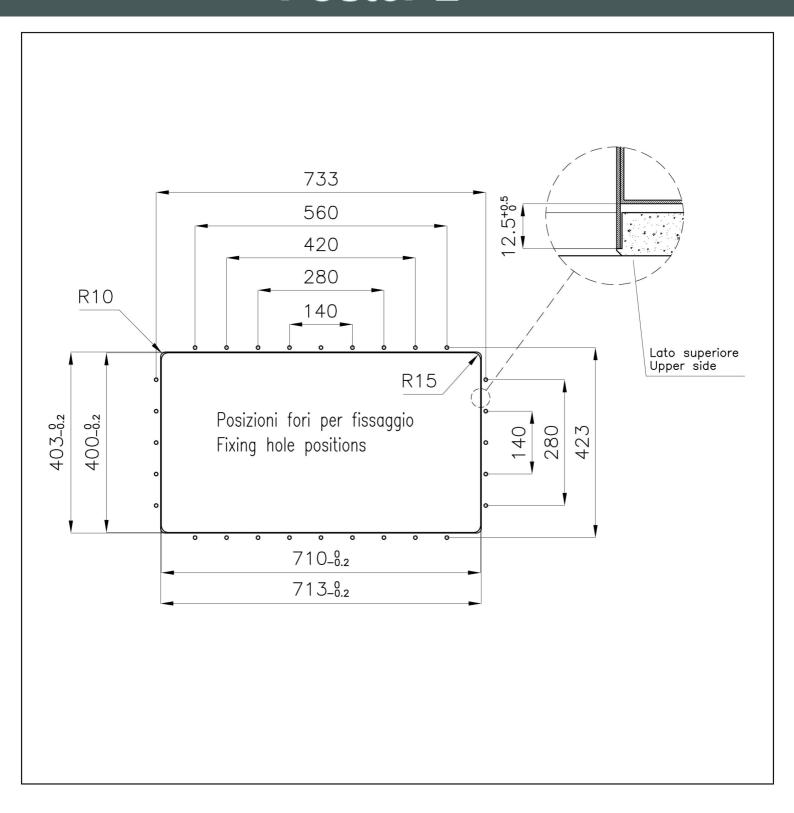

#### **DETAILS**

| Copper                                    |
|-------------------------------------------|
| PVD                                       |
| AISI 304 stainless steel                  |
| Vintage                                   |
| 80 cm                                     |
| Phantom Edge   Top 12 mm                  |
| 752x442 mm                                |
| Drain, overflow and siphon, boxed packing |
| No standard holes                         |
|                                           |

| Built-in hole       | View technical data sheet                                                                                                                                                                                                                                                                                                                   |
|---------------------|---------------------------------------------------------------------------------------------------------------------------------------------------------------------------------------------------------------------------------------------------------------------------------------------------------------------------------------------|
| Drainer             | No                                                                                                                                                                                                                                                                                                                                          |
| Bowl dimension      | 710x400mm                                                                                                                                                                                                                                                                                                                                   |
| Number of bowls     | 1 bowl                                                                                                                                                                                                                                                                                                                                      |
| Waste fitting       | 3,5" drain                                                                                                                                                                                                                                                                                                                                  |
| FEATURES            |                                                                                                                                                                                                                                                                                                                                             |
| Copper              | The Copper finish is obtained by treating steel with a physical process called PVD (Phisical Vacuum Deposition) which deposits particles of noble metals on the surface. The result is a unique and refined aesthetic effect, and an improvement of the mechanical properties of the steel which is more resistant to impact and scratches. |
| VINTAGE PVD         | The prestigious PVD finish combines with the care for detail of the Vintage finish, to create a combination of unique elegance.                                                                                                                                                                                                             |
| PHANTOM EDGE        | The Phantom Edge bowls are specifically manufactured for zero-edge installation. They are equipped with a perimetric fixing system onto which the worktop is lodged. The standard version is meant for 12mm-thick worktops.                                                                                                                 |
| High thickness      | Imm thick steel. A significant thickness, which guarantees the maximum sturdiness and durability.                                                                                                                                                                                                                                           |
| Small radius        | Bowls with squared shapes with a modern design and an increased capacity, for a minimal aesthetics connected with an extreme practicity.                                                                                                                                                                                                    |
| Perimetral overflow | The overflow is always a security on the Foster sinks that prevents the overflow of water in case of oversights. The perimeter drain solution improves aesthetics thanks to its square and essential shape.                                                                                                                                 |

### **TECHNICAL DATA**