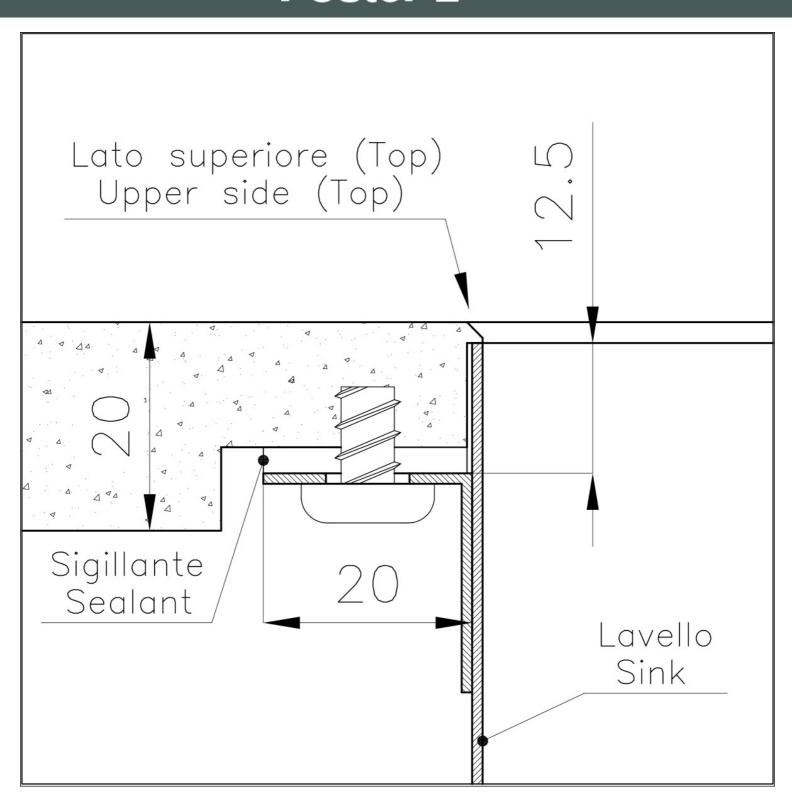

| Built-in hole       | View technical data sheet                                                                                                                                                                                                                                                                                                                   |
|---------------------|---------------------------------------------------------------------------------------------------------------------------------------------------------------------------------------------------------------------------------------------------------------------------------------------------------------------------------------------|
| Drainer             | No                                                                                                                                                                                                                                                                                                                                          |
| Bowl dimension      | 710x400mm                                                                                                                                                                                                                                                                                                                                   |
| Number of bowls     | 1 bowl                                                                                                                                                                                                                                                                                                                                      |
| Waste fitting       | 3,5" drain                                                                                                                                                                                                                                                                                                                                  |
| FEATURES            |                                                                                                                                                                                                                                                                                                                                             |
| Copper              | The Copper finish is obtained by treating steel with a physical process called PVD (Phisical Vacuum Deposition) which deposits particles of noble metals on the surface. The result is a unique and refined aesthetic effect, and an improvement of the mechanical properties of the steel which is more resistant to impact and scratches. |
| VINTAGE PVD         | The prestigious PVD finish combines with the care for detail of the Vintage finish, to create a combination of unique elegance.                                                                                                                                                                                                             |
| PHANTOM EDGE        | The Phantom Edge bowls are specifically manufactured for zero-edge installation. They are equipped with a perimetric fixing system onto which the worktop is lodged. The standard version is meant for 12mm-thick worktops.                                                                                                                 |
| High thickness      | Imm thick steel. A significant thickness, which guarantees the maximum sturdiness and durability.                                                                                                                                                                                                                                           |
| Small radius        | Bowls with squared shapes with a modern design and an increased capacity, for a minimal aesthetics connected with an extreme practicity.                                                                                                                                                                                                    |
| Perimetral overflow | The overflow is always a security on the Foster sinks that prevents the overflow of water in case of oversights. The perimeter drain solution improves aesthetics thanks to its square and essential shape.                                                                                                                                 |