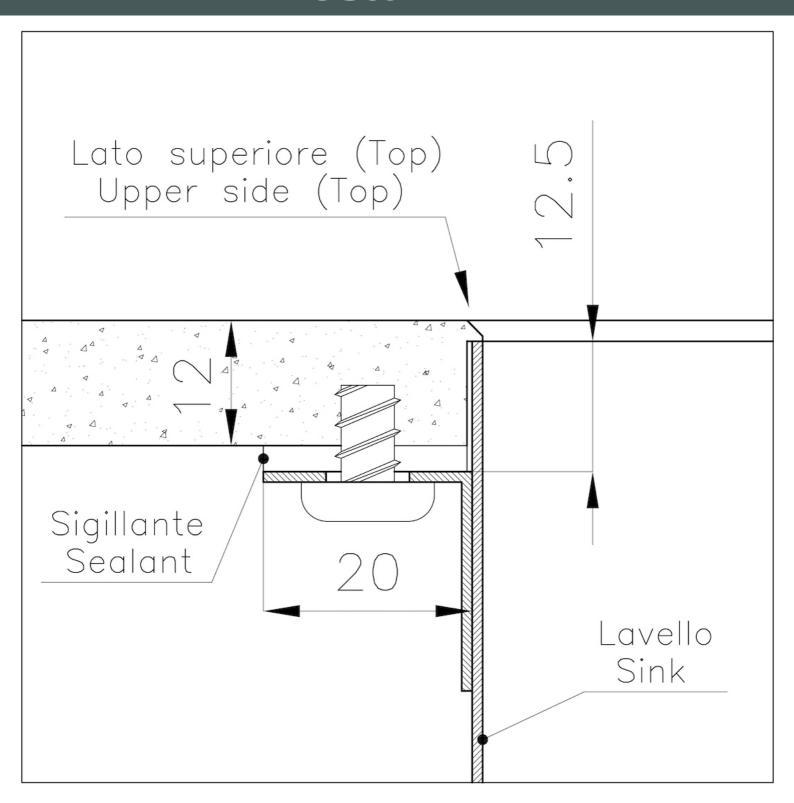

| Built-in hole       | View technical data sheet                                                                                                                                                                                                                                                                                                                   |
|---------------------|---------------------------------------------------------------------------------------------------------------------------------------------------------------------------------------------------------------------------------------------------------------------------------------------------------------------------------------------|
| Drainer             | No                                                                                                                                                                                                                                                                                                                                          |
| Bowl dimension      | 710x400mm                                                                                                                                                                                                                                                                                                                                   |
| Number of bowls     | 1 bowl                                                                                                                                                                                                                                                                                                                                      |
| Waste fitting       | 3,5" drain                                                                                                                                                                                                                                                                                                                                  |
| FEATURES            |                                                                                                                                                                                                                                                                                                                                             |
| Copper              | The Copper finish is obtained by treating steel with a physical process called PVD (Phisical Vacuum Deposition) which deposits particles of noble metals on the surface. The result is a unique and refined aesthetic effect, and an improvement of the mechanical properties of the steel which is more resistant to impact and scratches. |
| VINTAGE PVD         | The prestigious PVD finish combines with the care for detail of the Vintage finish, to create a combination of unique elegance.                                                                                                                                                                                                             |
| PHANTOM EDGE        | The Phantom Edge bowls are specifically manufactured for zero-edge installation. They are equipped with a perimetric fixing system onto which the worktop is lodged. The standard version is meant for 12mm-thick worktops.                                                                                                                 |
| High thickness      | Imm thick steel. A significant thickness, which guarantees the maximum sturdiness and durability.                                                                                                                                                                                                                                           |
| Small radius        | Bowls with squared shapes with a modern design and an increased capacity, for a minimal aesthetics connected with an extreme practicity.                                                                                                                                                                                                    |
| Perimetral overflow | The overflow is always a security on the Foster sinks that prevents the overflow of water in case of oversights. The perimeter drain solution improves aesthetics thanks to its square and essential shape.                                                                                                                                 |

### **TECHNICAL DATA**