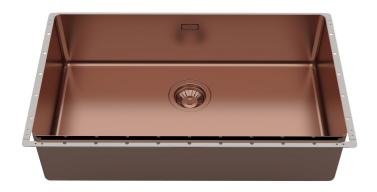

### Sink Phantom Edge Vintage Copper - 4157 858

Sinks

Code: 4157 858

#### **DETAILS**

| Copper                                    |
|-------------------------------------------|
| PVD                                       |
| AISI 304 stainless steel                  |
| Vintage                                   |
| 80 cm                                     |
| Phantom Edge   Top 12 mm                  |
| 752x442 mm                                |
| Drain, overflow and siphon, boxed packing |
| No standard holes                         |
|                                           |

| Built-in hole       | View technical data sheet                                                                                                                                                                                                                                                                                                                   |
|---------------------|---------------------------------------------------------------------------------------------------------------------------------------------------------------------------------------------------------------------------------------------------------------------------------------------------------------------------------------------|
| Drainer             | No                                                                                                                                                                                                                                                                                                                                          |
| Bowl dimension      | 710x400mm                                                                                                                                                                                                                                                                                                                                   |
| Number of bowls     | 1 bowl                                                                                                                                                                                                                                                                                                                                      |
| Waste fitting       | 3,5" drain                                                                                                                                                                                                                                                                                                                                  |
| FEATURES            |                                                                                                                                                                                                                                                                                                                                             |
| Copper              | The Copper finish is obtained by treating steel with a physical process called PVD (Phisical Vacuum Deposition) which deposits particles of noble metals on the surface. The result is a unique and refined aesthetic effect, and an improvement of the mechanical properties of the steel which is more resistant to impact and scratches. |
| VINTAGE PVD         | The prestigious PVD finish combines with the care for detail of the Vintage finish, to create a combination of unique elegance.                                                                                                                                                                                                             |
| PHANTOM EDGE        | The Phantom Edge bowls are specifically manufactured for zero-edge installation. They are equipped with a perimetric fixing system onto which the worktop is lodged. The standard version is meant for 12mm-thick worktops.                                                                                                                 |
| High thickness      | Imm thick steel. A significant thickness, which guarantees the maximum sturdiness and durability.                                                                                                                                                                                                                                           |
| Small radius        | Bowls with squared shapes with a modern design and an increased capacity, for a minimal aesthetics connected with an extreme practicity.                                                                                                                                                                                                    |
| Perimetral overflow | The overflow is always a security on the Foster sinks that prevents the overflow of water in case of oversights. The perimeter drain solution improves aesthetics thanks to its square and essential shape.                                                                                                                                 |