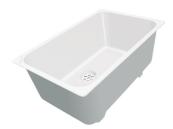

### Sink Phantom Edge Vintage Copper - 4157 858

Sinks

Code: 4157 858

#### **DETAILS**

| Copper                                    |
|-------------------------------------------|
| PVD                                       |
| AISI 304 stainless steel                  |
| Vintage                                   |
| 80 cm                                     |
| Phantom Edge   Top 12 mm                  |
| 752x442 mm                                |
| Drain, overflow and siphon, boxed packing |
| No standard holes                         |
|                                           |

| Built-in hole       | View technical data sheet                                                                                                                                                                                                                                                                                                                   |
|---------------------|---------------------------------------------------------------------------------------------------------------------------------------------------------------------------------------------------------------------------------------------------------------------------------------------------------------------------------------------|
| Drainer             | No                                                                                                                                                                                                                                                                                                                                          |
| Bowl dimension      | 710x400mm                                                                                                                                                                                                                                                                                                                                   |
| Number of bowls     | 1 bowl                                                                                                                                                                                                                                                                                                                                      |
| Waste fitting       | 3,5" drain                                                                                                                                                                                                                                                                                                                                  |
| FEATURES            |                                                                                                                                                                                                                                                                                                                                             |
| Copper              | The Copper finish is obtained by treating steel with a physical process called PVD (Phisical Vacuum Deposition) which deposits particles of noble metals on the surface. The result is a unique and refined aesthetic effect, and an improvement of the mechanical properties of the steel which is more resistant to impact and scratches. |
| VINTAGE PVD         | The prestigious PVD finish combines with the care for detail of the Vintage finish, to create a combination of unique elegance.                                                                                                                                                                                                             |
| PHANTOM EDGE        | The Phantom Edge bowls are specifically manufactured for zero-edge installation. They are equipped with a perimetric fixing system onto which the worktop is lodged. The standard version is meant for 12mm-thick worktops.                                                                                                                 |
| High thickness      | Imm thick steel. A significant thickness, which guarantees the maximum sturdiness and durability.                                                                                                                                                                                                                                           |
| Small radius        | Bowls with squared shapes with a modern design and an increased capacity, for a minimal aesthetics connected with an extreme practicity.                                                                                                                                                                                                    |
| Perimetral overflow | The overflow is always a security on the Foster sinks that prevents the overflow of water in case of oversights. The perimeter drain solution improves aesthetics thanks to its square and essential shape.                                                                                                                                 |