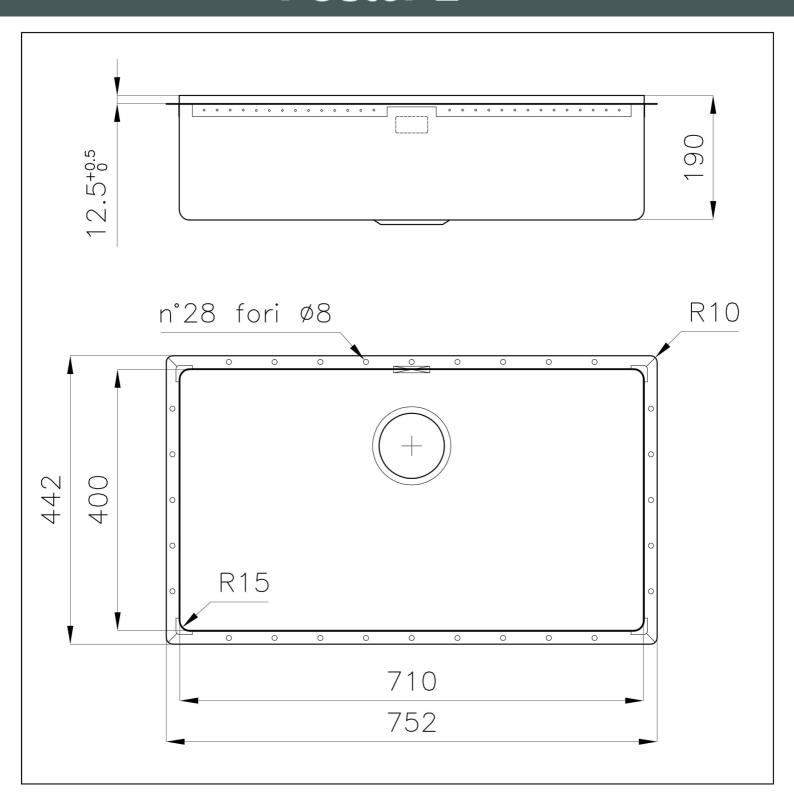

#### **DETAILS**

| Copper                                    |
|-------------------------------------------|
| PVD                                       |
| AISI 304 stainless steel                  |
| Vintage                                   |
| 80 cm                                     |
| Phantom Edge   Top 12 mm                  |
| 752x442 mm                                |
| Drain, overflow and siphon, boxed packing |
| No standard holes                         |
|                                           |

| Built-in hole       | View technical data sheet                                                                                                                                                                                                                                                                                                                   |
|---------------------|---------------------------------------------------------------------------------------------------------------------------------------------------------------------------------------------------------------------------------------------------------------------------------------------------------------------------------------------|
| Drainer             | No                                                                                                                                                                                                                                                                                                                                          |
| Bowl dimension      | 710x400mm                                                                                                                                                                                                                                                                                                                                   |
| Number of bowls     | 1 bowl                                                                                                                                                                                                                                                                                                                                      |
| Waste fitting       | 3,5" drain                                                                                                                                                                                                                                                                                                                                  |
| FEATURES            |                                                                                                                                                                                                                                                                                                                                             |
| Copper              | The Copper finish is obtained by treating steel with a physical process called PVD (Phisical Vacuum Deposition) which deposits particles of noble metals on the surface. The result is a unique and refined aesthetic effect, and an improvement of the mechanical properties of the steel which is more resistant to impact and scratches. |
| VINTAGE PVD         | The prestigious PVD finish combines with the care for detail of the Vintage finish, to create a combination of unique elegance.                                                                                                                                                                                                             |
| PHANTOM EDGE        | The Phantom Edge bowls are specifically manufactured for zero-edge installation. They are equipped with a perimetric fixing system onto which the worktop is lodged. The standard version is meant for 12mm-thick worktops.                                                                                                                 |
| High thickness      | Imm thick steel. A significant thickness, which guarantees the maximum sturdiness and durability.                                                                                                                                                                                                                                           |
| Small radius        | Bowls with squared shapes with a modern design and an increased capacity, for a minimal aesthetics connected with an extreme practicity.                                                                                                                                                                                                    |
| Perimetral overflow | The overflow is always a security on the Foster sinks that prevents the overflow of water in case of oversights. The perimeter drain solution improves aesthetics thanks to its square and essential shape.                                                                                                                                 |

### **TECHNICAL DATA**