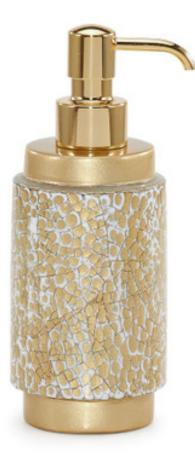

## OVATE GOLD PUMP DISPENSER

Vietnamese lacquerware is prized for its flawless multilayered finish. Our Ovate Gold soap dispenser adds another Vietnamese specialty: eggshell inlay. Artisans piece the shell by hand and apply layers of enamel to create this distinctive pattern. Made in Vietnam.

| MATERIAL                  | COLOR          | COUNTRY OF ORIGIN  |         |
|---------------------------|----------------|--------------------|---------|
| Enameled Eggshell on Wood | Gold           | Vietnam            |         |
|                           |                |                    |         |
| ITEM                      | NUMBER         | LXWXH (in)         | WT (Ib) |
|                           |                |                    |         |
| Ovate Gold Pump Dispenser |                |                    |         |
| Polished Gold             | OVA-GLD-WHT-04 | 2.75" x 2.75" x 7" | 1 LB    |
| Satin Gold                | OVA-GLD-WHT-09 | 2.75" x 2.75" x 7" | 1 LB    |
| Polished Brass            | OVA-GLD-WHT-16 | 2.75" x 2.75" x 7" | 1 LB    |
| Matte Brass               | OVA-GLD-WHT-19 | 2.75" x 2.75" x 7" | 1 LB    |
| Brushed Brass             | OVA-GLD-WHT-20 | 2.75" x 2.75" x 7" | 1 LB    |
| Unplated Brass            | OVA-GLD-WHT-03 | 2.75" x 2.75" x 7" | 1 LB    |
|                           |                |                    |         |