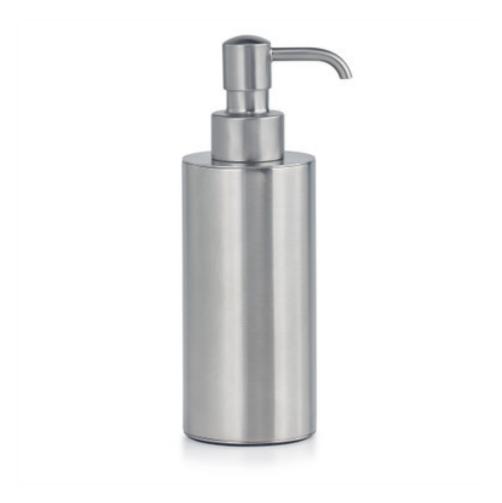

## SILVIO BRUSHED PUMP DISPENSER

These sleek, seamless pieces are crafted of solid brass and plated in nickel. The brushed finish coordinates beautifully with stainless steel. Each Italian-engineered cylindrical casing is created from a block of solid brass. It's a laborintensive process that produces smooth, seamless pieces with the unmistakable 'heft' of solid brass. The collection includes a wastebasket, tissue cover, soap dispenser, canister, brush holder, glass holder and soap dish. The glass holder includes a removable glass; the soap dispenser is offered with a wide choice of plated tops. Made In Italy

| MATERIAL                      | COLOR          | COUNTRY OF ORIGIN |         |
|-------------------------------|----------------|-------------------|---------|
| Plated Brass                  | Brushed Nickel | Italy             |         |
| ITEM                          | NUMBER         | L X W X H (in)    | WT (lb) |
| Silvio Brushed Pump Dispenser | 42352          | 2.5" x 2.5" x 7"  | 3 LB    |