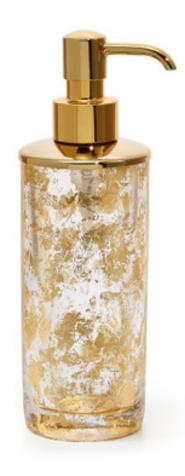

## LYDIA GOLD PUMP DISPENSER

From our Italian glassworks, stunning 24% lead crystal bath accessories wrapped in a lacy patchwork of genuine gold leaf. Thin sheets of the precious leaf are arranged by hand and fused into the heavy crystal, creating a unique effect on each piece. The soap dispenser is trimmed with 14 kt. gold plate. Made in Italy. Please be aware that tiny bubbles may randomly appear within an item. This is part of the handmade nature of our production and is not considered defective.

| MATERIAL                  | COLOR      | COUNTRY OF ORIGIN  |         |
|---------------------------|------------|--------------------|---------|
| Embellished Glass         | Gold/Clear | Italy              |         |
|                           |            |                    |         |
| ITEM                      | NUMBER     | LXWXH (in)         | WT (lb) |
|                           |            |                    |         |
| Lydia Gold Pump Dispenser |            |                    |         |
| Polished Gold             | LYD-GLD-04 | 2.25" x 2.25" x 7" | 3 LB    |