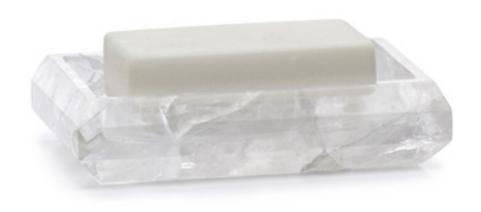

## ROCKWELL CLEAR SOAP DISH

This luxurious soap dish is crafted in sublime rock crystal. Long prized as a gemstone for jewelry and fine art, this naturally transparent mineral, also known as clear quartz, features dazzling crystalline formations and inclusions that make each piece unique. Our artisans add beveled edges, crisp corners and highly polished surfaces to enhance the beauty of this very special material. Made in India.

| MATERIAL                 | COLOR       | COUNTRY OF ORIGIN |         |
|--------------------------|-------------|-------------------|---------|
| Rock Crystal             | Clear       | India             |         |
| ITEM                     | NUMBER      | LXWXH (in)        | WT (lb) |
| Rockwell Clear Soap Dish | ROCK-CLR-SD | 5.5" x 4" x 1.25" | 1 LB    |