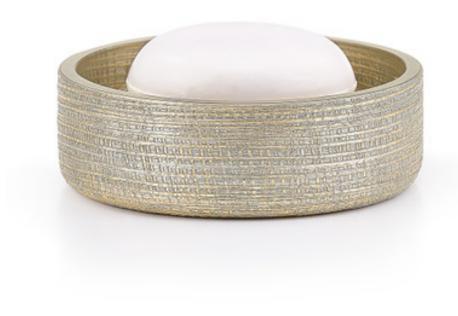

## WOVEN MULTI SOAP DISH

Gold and silver mingle together in this beautifully textured glass collection. The glass is mouth-blown and decorated by hand. The distinctive "woven" look is created as layers of rich metallic enamel are fired onto each piece. Made in Italy. Please be aware that tiny bubbles may randomly appear within an item. This is part of the handmade nature of our production and is not considered defective.