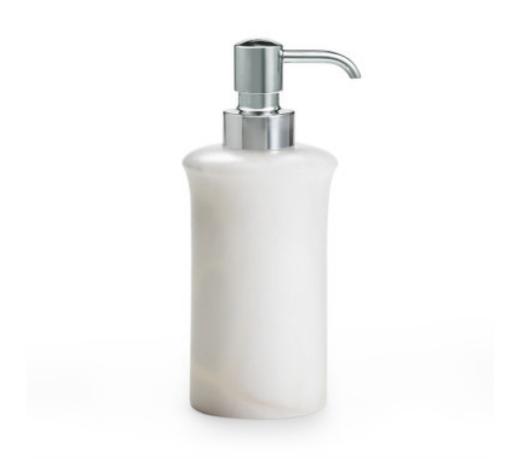

## ALISA WHITE PUMP DISPENSER

A beautifully understated collection in luminous alabaster. The stone is used in its natural coloring, a soft and slightly translucent white. The subtle patterns in the stone are completely random and natural. Made In Italy.

| MATERIAL                   | COLOR    | COUNTRY OF ORIGIN  |         |
|----------------------------|----------|--------------------|---------|
| Alabaster                  | White    | Italy              |         |
|                            |          |                    |         |
| ITEM                       | NUMBER   | L X W X H (in)     | WT (lb) |
|                            |          |                    |         |
| Alisa White Pump Dispenser |          |                    |         |
| Polished Nickel            | 41002-07 | 2.75" x 2.75" x 7" | 2 LB    |
| Satin Nickel               | 41002-10 | 2.75" x 2.75" x 7" | 2 LB    |
| Brushed Nickel             | 41002-13 | 2.75" x 2.75" x 7" | 2 LB    |
| Polished Gold              | 41002-04 | 2.75" x 2.75" x 7" | 2 LB    |
| Satin Gold                 | 41002-09 | 2.75" x 2.75" x 7" | 2 LB    |
| Polished Brass             | 41002-16 | 2.75" x 2.75" x 7" | 2 LB    |
| Matte Brass                | 41002-19 | 2.75" x 2.75" x 7" | 2 LB    |
| Brushed Brass              | 41002-20 | 2.75" x 2.75" x 7" | 2 LB    |
| Unplated Brass             | 41002-03 | 2.75" x 2.75" x 7" | 2 LB    |
| Burnished Brass            | 41002-05 | 2.75" x 2.75" x 7" | 2 LB    |
| Matte Bronze               | 41002-11 | 2.75" x 2.75" x 7" | 2 LB    |
| Polished Chrome            | 41002-01 | 2.75" x 2.75" x 7" | 2 LB    |
| Satin Chrome               | 41002-08 | 2.75" x 2.75" x 7" | 2 LB    |