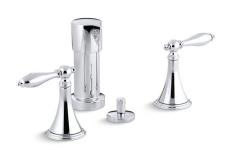

## **KOHLER**, Faucets

Finial® Bidet Faucet K-316-4M

### **Features**

- Flexible connections for easy installation.
- Quarter-turn washerless ceramic disc valves.
- Pop-up drain with lift rod and tailpiece.
- Fixture-mount transfer valve/vacuum breaker.
- Vertical spray.
- Traditional handles.
- Available with contrasting or matching finish lift knob, drain, and handle caps and ends.

# Finial® Bidet Faucet K-316-4M