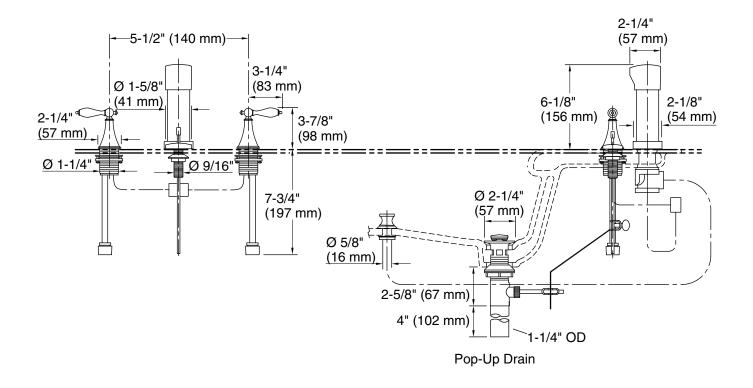

Color tiles intended for reference only.

| Color | Code | Description                                          |
|-------|------|------------------------------------------------------|
|       | CP   | Polished Chrome                                      |
|       | SN   | Vibrant® Polished Nickel                             |
|       | AF   | Vibrant® French Gold                                 |
|       | РВ   | Vibrant® Polished Brass                              |
|       | BN   | Vibrant® Brushed Nickel                              |
|       | BV   | Vibrant® Brushed Bronze                              |
|       | 2BZ  | Oil-Rubbed Bronze                                    |
|       | СВ   | Polished Chrome with Vibrant® Polished Brass Accents |





# Finial® Bidet Faucet K-316-4M



## **Technical Information**

All product dimensions are nominal.

### **Notes**

Install this product according to the installation instructions.