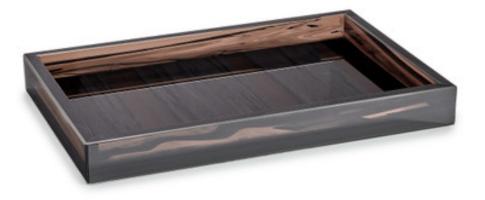

## OBSIDIAN STRATA TRAY

A unique and luxurious vanity tray in semi-translucent obsidian rock, also known as volcanic glass. The dramatic streaked effects occur naturally as molten lava transforms into a dense, glossy igneous rock. Each piece is completely unique, revealing subtle effects in the light. Made in Armenia.

| MATERIAL             | COLOR           | COUNTRY OF ORIGIN   |         |
|----------------------|-----------------|---------------------|---------|
| Obsidian Rock        | Gray            | Armenia             |         |
|                      |                 |                     |         |
| ITEM                 | NUMBER          | LXWXH (in)          | WT (Ib) |
| Obsidian Strata Tray | OBS-SEMITRAN-TR | 7" x 10.75" x 1.25" | 3 LB    |