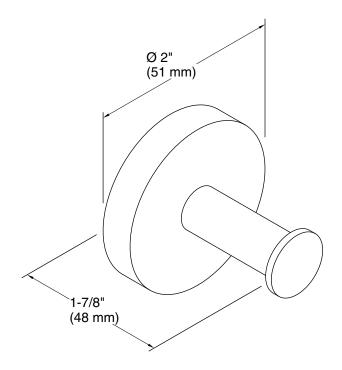

## **Technical Information**

All product dimensions are nominal.

Material: Zinc, Brass