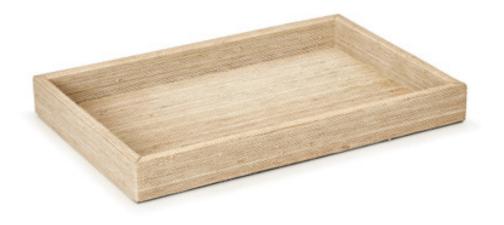

## ARABA RAFFIA TRAY

Natural raffia lends a wonderful rustic texture to this bath collection. The raffia fibers are sustainably sourced from indigenous palm trees in the Philippines, where the the tradition of weaving has flourished for over a century. The coloring and texture of this wonderful material is completely natural, making each piece unique. Made in the Philippines.

| MATERIAL            | COLOR      | COUNTRY OF ORIGIN |         |
|---------------------|------------|-------------------|---------|
| Natural Palm Raffia | Granola    | Philippines       |         |
| ITEM                | NUMBER     | L X W X H (in)    | WT (Ib) |
| Araba Raffia Tray   | ABA-RAF-TR | 7" x 11" x 1.25"  | 0.65 LB |