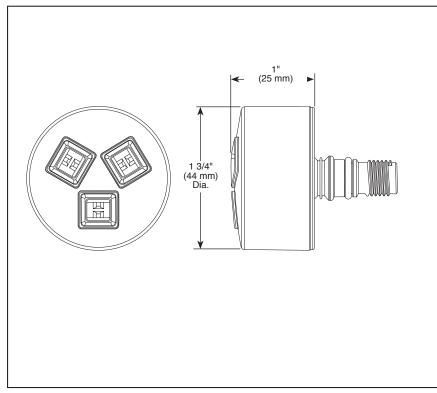

#### STANDARD SPECIFICATIONS

- Must order rough (R50200) and trim (T50010▲ or T50210▲) separately
- Spray head automatically extends 1 11/32" out of the wall when water is turned on
- Spray heads are interchangeable by user
- Spray heads adjust up to 50° in any direction once extended