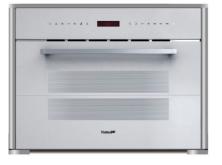

### Steam oven 5103 180

Ovens and Coordinated Products

Code: 5103 180

#### DETAILS

| Coloring               | White           |
|------------------------|-----------------|
| Material               | Glass           |
| Supply                 | 220-240V - 50Hz |
| Dimensions             | 60x46 cm        |
| Number of door glasses | 2 glasses       |

# Foster ==

| Programming      | Intuitive electronic programming |
|------------------|----------------------------------|
| Type of cooling  | Tangential ventilation           |
| Safety           | Door Lock                        |
| Plug             | Schuko                           |
| Oven type        | Steam oven                       |
| Type of commands | Touch Control                    |
| Volume           | 35Lt                             |

#### FEATURES

| Full glass door | The inside of the oven door constitutes a single smooth glass surface making it practical for cleaning purposes.                |
|-----------------|---------------------------------------------------------------------------------------------------------------------------------|
| Self cooking    | An intuitive and advanced programming system that allows to recall a wide set of preset recipes and to memorize exclusive ones. |