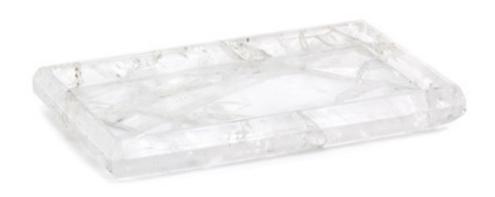

## ROCKWELL CLEAR TRAY

This luxurious bath vanity tray is crafted in sublime rock crystal. Long prized as a gemstone for jewelry and fine art, this naturally transparent mineral, also known as clear quartz, features dazzling crystalline formations and inclusions that make each piece unique. Our artisans add beveled edges, crisp corners and highly polished surfaces to enhance the beauty of this very special material. Made in India.

| MATERIAL            | COLOR       | COUNTRY OF ORIGIN  |         |
|---------------------|-------------|--------------------|---------|
| Rock Crystal        | Clear       | Clear India        |         |
|                     |             |                    |         |
| ITEM                | NUMBER      | LXWXH (in)         | WT (lb) |
| Rockwell Clear Tray | ROCK-CLR-TR | 11" x 7.25" x 1.5" | 4 LB    |