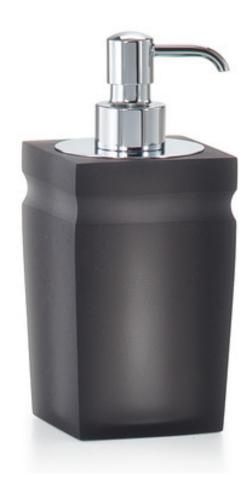

## MILO SMOKE MATTE PUMP DISPENSER -POLISHED CHROME

These luxe resin accessories are cast in solid, seamless pieces. The resin has a soft gray tint and a beautifully frosted finish. The soap dispenser is offered in a choice of chrome or nickel. Made in Brazil.

| MATERIAL                                             | COLOR             | COUNTRY OF ORIGIN |         |
|------------------------------------------------------|-------------------|-------------------|---------|
| Cast Resin                                           | Smoke/Chrome      | Brazil            |         |
|                                                      |                   |                   |         |
| ITEM                                                 | NUMBER            | LXWXH (in)        | WT (lb) |
|                                                      |                   |                   |         |
| Milo Smoke Matte Pump Dispenser -<br>Polished Chrome |                   |                   |         |
| Polished Chrome                                      | MIL-MSMK-01       | 3" x 3" x 7.5"    | 2 LB    |
| Folistica Ciliottic                                  | IVIIL-IVISIVIN-UI | 3 83 87.3         | Z LD    |