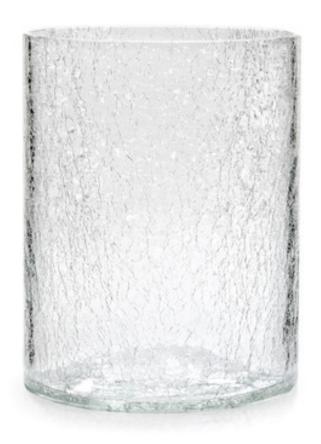

## CARINA WASTE BASKET

This clear glass has a wonderful crackle finish that catches and reflects light beautifully. To create the crackle effect, each mouthblown piece is finished with with a special outer layer of glass that crackles as it cools. The interior remains completely watertight. Made In Italy. Please be aware that tiny bubbles may randomly appear within an item. This is part of the handmade nature of our production and is not considered defective.