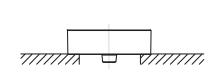

## **Technical drawing**

Product Specification: Vessel basin Ø 41 cm. E90012. Collection: DELTA PURE. DIMENSIONS: 41 x 41 cm. WEIGHT: 8 kg. MATERIAL: Ceramic. INSTALLATION TYPE: Countertop. TAP DRILLING: No tap hole. OVERFLOW: No overflow. RECOMMENDED BRASSWARE: Odéon Rive Gauche. ADDITIONAL INFORMATION: Tap not included.