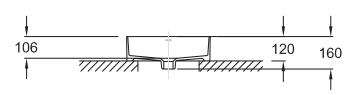

## **Technical drawing**

Product Specification: Vessel basin Ø 41 cm. E90012. Collection: DELTA PURE. DIMENSIONS: 41 x 41 cm. WEIGHT: 8 kg. MATERIAL: Ceramic. INSTALLATION TYPE: Countertop. TAP DRILLING: No tap hole. OVERFLOW: No overflow. RECOMMENDED BRASSWARE: Odéon Rive Gauche. ADDITIONAL INFORMATION: Tap not included.