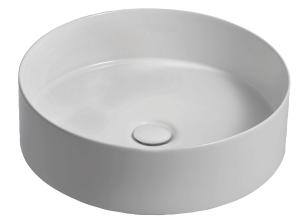

# **DELTA PURE - Vessel basin Ø 41 cm**

# E90012

Collection: DELTA PURE

### **Features**

• DIMENSIONS: 41 x 41 cm

• MATERIAL: Ceramic

• TAP DRILLING: No tap hole

• RECOMMENDED BRASSWARE: Odéon Rive Gauche

• WEIGHT: 8 kg

• INSTALLATION TYPE: Countertop

• OVERFLOW: No overflow

#### **Consumer benefits**

• FINENESS: Thin 6 mm rim on vanity basin offers overall lightness to the fixture

Ø410

• DESIGN: Geometric basin in a contemporary style