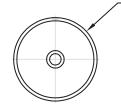

## **Technical drawing**

Product Specification: Vessel basin Ø 41 cm. E90012. Collection: DELTA PURE. DIMENSIONS: 41 x 41 cm. WEIGHT: 8 kg. MATERIAL: Ceramic. INSTALLATION TYPE: Countertop. TAP DRILLING: No tap hole. OVERFLOW: No overflow. RECOMMENDED BRASSWARE: Odéon Rive Gauche. ADDITIONAL INFORMATION: Tap not included.