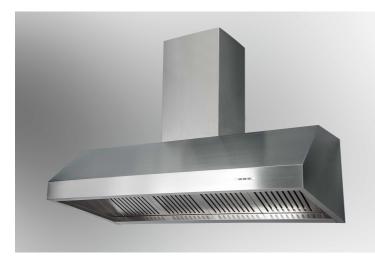

### Hood Florence 2538 091\_2538 121

Hoods

Code: 2538 091\_2538 121

Code: 2538 091 90 cm Code: 2538 121 120 cm

### DETAILS

| Material         | Stainless steel                                            |
|------------------|------------------------------------------------------------|
| Texture          | Satin                                                      |
| Chimney height   |                                                            |
| Energy class     | A                                                          |
| Product details  | Telescopic chimney                                         |
| Grease filters   | commercial style buffle filters                            |
| Operation        | Suction hood (filtering mode with optional carbon filters) |
| Air exhaust hole | ø 120/150 mm                                               |

| Lighting         | LED lighting (4.000 kelvin)                                             |
|------------------|-------------------------------------------------------------------------|
| Air flow rate    |                                                                         |
| Motor power      |                                                                         |
| Hood type        | Wall-mounted suction wood                                               |
| Type of commands | Electronic pushbutton                                                   |
| Suction speed    | 4 operating speeds                                                      |
| Notes:           | Fume exhaust ducts must have an internal diameter not lower than 120 mm |
| FEATURES         |                                                                         |