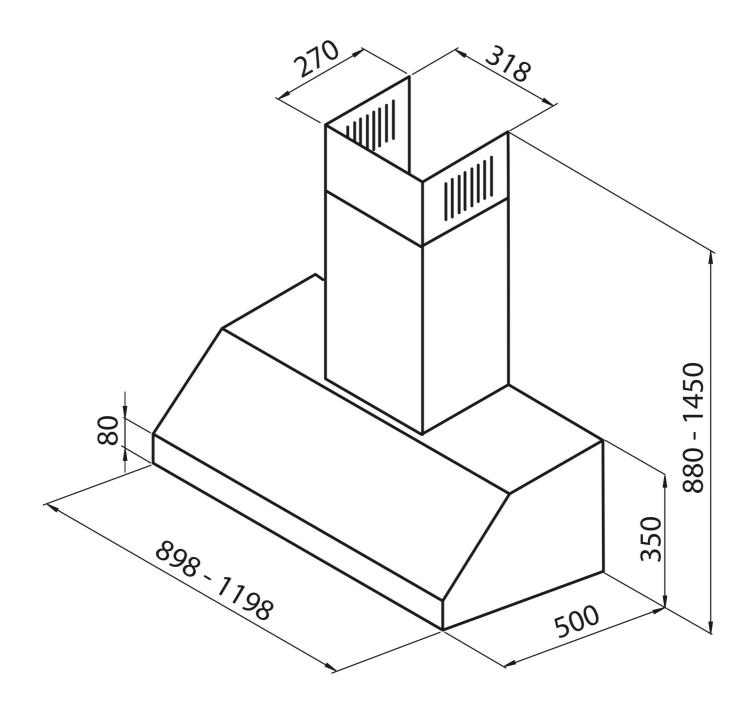

----|
| high performance      | Foster hoods motors have a high suction capacity. Their refined design hides a powerful appliance with professional features.                                                                                                       |
| Led lighting          | Particular attention to energy saving with LED lighting systems. They assure a 10 times lower consumption and a 10 times longer duration. Our LED lights are designed to create an adequate comfort and safety in the cooking area. |
| Steel filters         | Where the filter is in plain sight, the aluminium filtering element is covered in stainless steel.<br>This solution improves the look and increases the durability of the product.                                                  |

#### **TECHNICAL DATA**



#### GALLERY



#### **OPTIONAL ACCESSORIES**



Carbon filter 9700 292