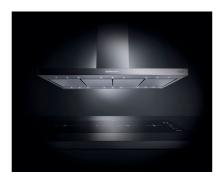

formance      | Foster hoods motors have a high suction capacity. Their refined design hides a powerful appliance with professional features.                                                                                                       |
| Led lighting          | Particular attention to energy saving with LED lighting systems. They assure a 10 times lower consumption and a 10 times longer duration. Our LED lights are designed to create an adequate comfort and safety in the cooking area. |
| Steel filters         | Where the filter is in plain sight, the aluminium filtering element is covered in stainless steel.<br>This solution improves the look and increases the durability of the product.                                                  |

#### **TECHNICAL DATA**



#### GALLERY



#### **OPTIONAL ACCESSORIES**



Carbon filter 9700 292