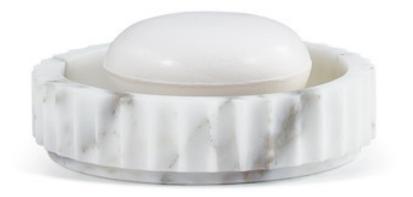

## ACROPOLIS SOAP DISH

An exquisitely crafted collection in distinctive, dramatic Arabescato marble, from designer Roger Thomas. The fluted carving is the designer's homage to the classic simplicity of ancient Greek architecture. Each piece is carved by hand from single blocks with a "levigato" (honed) finish. Made in Italy.

| MATERIAL            | COLOR         | COUNTRY OF ORIGIN   |         |
|---------------------|---------------|---------------------|---------|
| Arabescato Marble   | White/Gray    | Italy               |         |
|                     |               |                     |         |
| ITEM                | NUMBER        | LXWXH (in)          | WT (Ib) |
| Acropolis Soap Dish | RT-ACR-ARA-SD | 4.5" x 4.5" x 1.25" | 1 LB    |