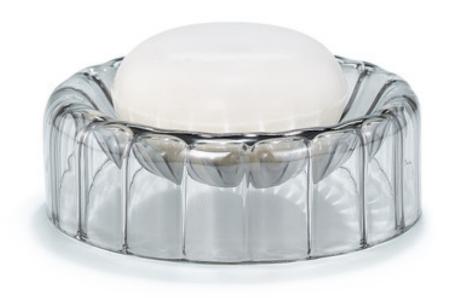

## FLUTE SMOKE SOAP DISH

Handcrafted by master artisans in Italy, these glass accessories have whimsical fluted details and a hint of charcoal tint. Each mouthblown piece is shaped in special wood molds. Please be aware that tiny bubbles may randomly appear within an item. This is part of the handmade nature of our production and is not considered defective.

| MATERIAL              | COLOR          | COUNTRY OF ORIGIN    |         |
|-----------------------|----------------|----------------------|---------|
| Glass                 | Light Smoke    | Italy                |         |
| ITEM                  | NUMBER         | LXWXH (in)           | WT (lb) |
| Flute Smoke Soap Dish | 22-15893-81633 | 4.25" x 4.25" x 1.5" | 0.3 LB  |