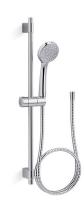

### **Features**

- Handshower features contemporary design.
- Advanced spray engine provides three spray functions: wide coverage, intense drenching, and targeted spray.
- Wide coverage spray produces an encompassing spray for everyday use.
- Intense drenching spray delivers a forceful spray ideal for rinsing soap from hair.
- Targeted spray is a focused stream for targeting sore muscles or use as a utility spray.
- Thumb tab allows for a smooth transition between sprays.
- Spray nozzles cover full area of sprayhead.
- Combination of balance, weight, grip, and angle makes this handshower comfortable and easy to use.
- MasterClean<sup>™</sup> sprayface is easy-to-clean.
- 1.75 gpm (6.6 lpm) flow rate.
- 24-inch slidebar features adjustable mounting brackets for installation flexibility.

### **Included Components**

Additional Components: 60-inch ribbon hose