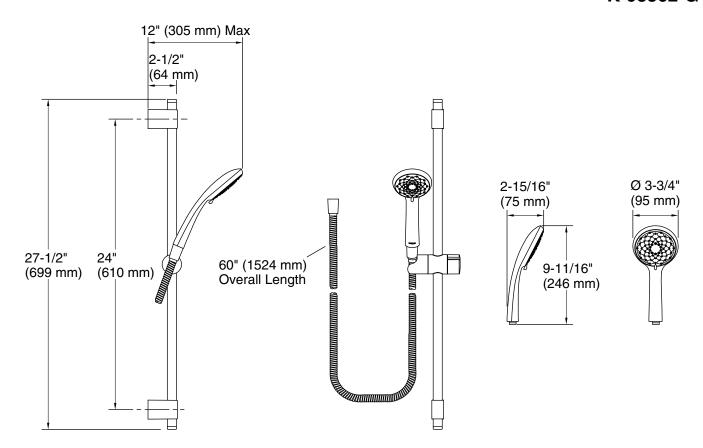

## **Technical Information**

All product dimensions are nominal.

### Handshower:

Rated maximum flow: 1.75 gal/min (6.6 l/min)