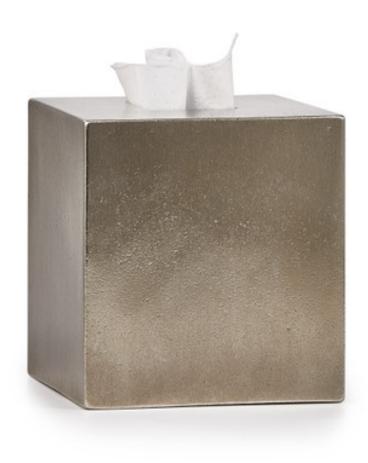

## DURANGO WB/B TISSUE COVER

We have partnered with bronze specialist Rocky Mountain Hardware to create these one-of-a-kind bronze accessories. Each hand-cast piece is wonderfully unique. The warm silver finish is produced with White Bronze, enhanced with Rocky Mountain's signature brushed finish. Over time, bronze will develop a distinctive patina which can be enjoyed or brightened with polishing. Made in the USA. Durango bronze items are made to order and are not eligible for return. ALLOW 10 - 12 WEEKS FOR PRODUCTION.

| MATERIAL                  | COLOR                 | COUNTRY OF ORIGIN    |         |
|---------------------------|-----------------------|----------------------|---------|
| White Bronze              | Brushed Silver Bronze | USA                  |         |
| ITEM                      | NUMBER                | LXWXH (in)           | WT (lb) |
| Durango WB/B Tissue Cover | DUR-WBB-TC            | 5.25" x 5.25" x 5.5" | 8 LB    |