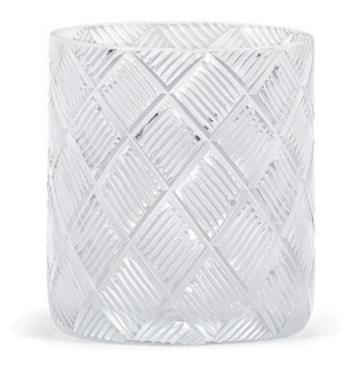

## BASKETWEAVE TUMBLER

Designer Roger Thomas interprets the classic basketweave pattern in crystal, giving it a new dimension: the light filtering through each piece becomes a part of the design. These mouth-blown, hand-cut pieces are very difficult to produce, requiring artistry at the cutting wheel and meticulous finishing. Made in Italy. Please be aware that tiny bubbles may randomly appear within an item. This is part of the handmade nature of our production and is not considered defective.