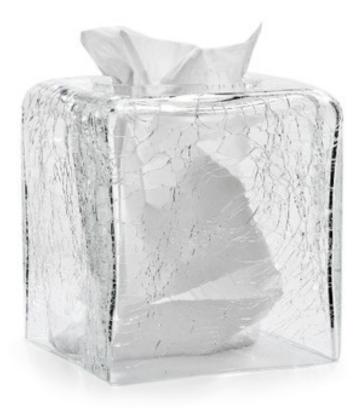

## CARINA TISSUE COVER

This clear glass has a wonderful crackle finish that catches and reflects light beautifully. To create the crackle effect, each mouthblown piece is finished with with a special outer layer of glass that crackles as it cools. The interior remains completely watertight. Made In Italy. Please be aware that tiny bubbles may randomly appear within an item. This is part of the handmade nature of our production and is not considered defective.