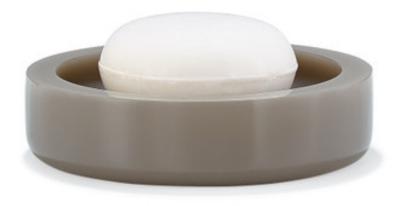

## DOME GRAY GLOSS SOAP DISH

With softly rounded edges and a glossy shine, these solid resin bath accessories walk the line between modern and retro. Each piece is individually cast by artisans in Brazil. The refreshingly simple shapes and flawless finish are the result of multiple polishing steps. Made in Brazil.

| MATERIAL                  | COLOR       | COUNTRY OF ORIGIN     |         |
|---------------------------|-------------|-----------------------|---------|
| Cast Resin                | Cloud Gray  | Brazil                |         |
|                           |             |                       |         |
| ITEM                      | NUMBER      | LXWXH (in)            | WT (Ib) |
| Dome Gray Gloss Soap Dish | DOME-GRY-SD | 4.75" x 4.75" x 1.25" | 0.5 LB  |