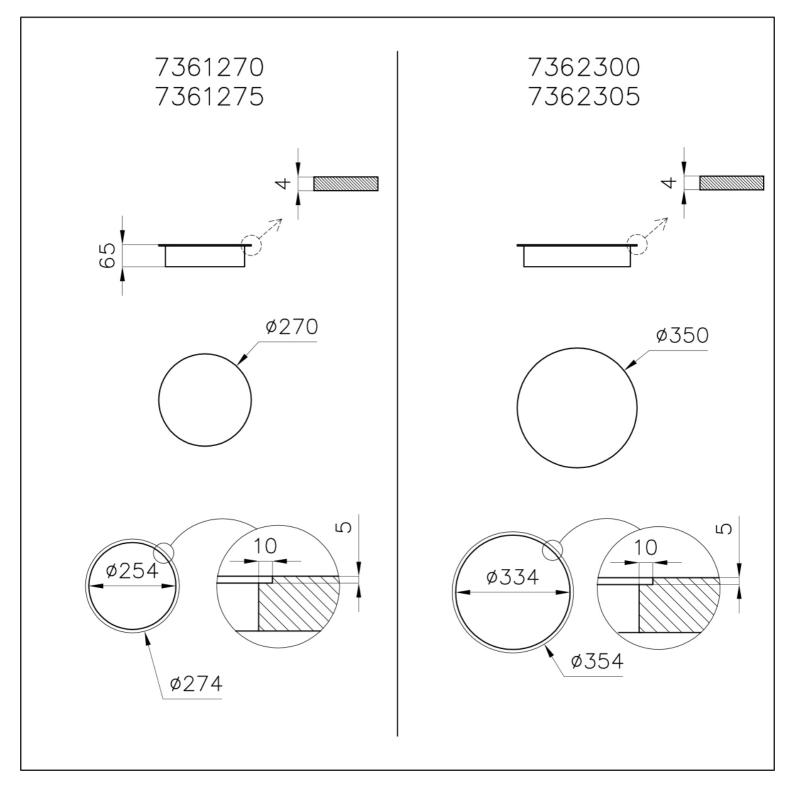

#### **TECHNICAL DATA**

### DETAILS

| Coloring               | Black                                                                                                                                               |
|------------------------|-----------------------------------------------------------------------------------------------------------------------------------------------------|
| Material               | Ceramic glass                                                                                                                                       |
| Supply                 | Single-phase: 230 V; Two-phase: 400 V; 50.60 Hz                                                                                                     |
| Edge/Installation Type | Flush-mount   Top-mount                                                                                                                             |
| Full description       | Modular Induction composition - 2 ranges - black                                                                                                    |
| Heating element        | Two zones                                                                                                                                           |
| Built-in hole          | View technical data sheet (for all Flush-mount / Top-mount models and Under-mount models)                                                           |
| Note                   | The system presented here is one of the possible compositions of the Modular System. Other compositions, as specified by the Touch Control element. |

| Total power      | 4.400 W                                                                                                                                                       |
|------------------|---------------------------------------------------------------------------------------------------------------------------------------------------------------|
| Left             | 2.300 (3.000)* W                                                                                                                                              |
| Right            | 1.100 (1.400)* W                                                                                                                                              |
| Power settings   | 9 power settings per zone + Powerboost                                                                                                                        |
| Safety           | Safety equipment                                                                                                                                              |
| Туре             | Induction Hob                                                                                                                                                 |
| Type of commands | Touch Control                                                                                                                                                 |
| Constraints      | The arrangement of the elements is subject to constraints dictated by the lengths of the connection cables. Refer to the individual component specifications. |
| Notes:           | * Powerboost                                                                                                                                                  |