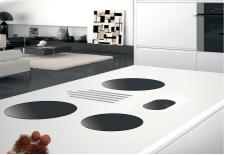

#### GALLERY

### Cooker hob Modular Induction 7366 020

Cooker hobs

Code: 7366 020

Modular system with free positioning on the work surface.