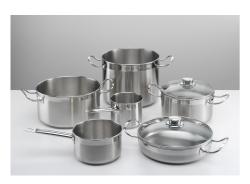

|
| Safety                     | All electric cooker hobs feature the most modern and sophisticated safety protections:<br>Centralised power-off function; Child-proof safety lock; Residual heat warning lights. Induction<br>models feature the following functions: Safety System that turn off the hob in the absence of<br>the pot; Overflow detector that automatically turns off the plate in case of liquid overflow;<br>Automatic deactivation to prevent accidents caused by forgetfulness. |

### Foster

#### **TECHNICAL DATA**



#### GALLERY





### EQUIPMENT



Cooker hob - Modular Induction Plate 7361 270



Cooker hob - Modular Induction Plate 7363 350



Modular Induction 7369 020 -Connection Box

### **OPTIONAL ACCESSORIES**



Induction Pro - Cookware set -8pcs 8210 008