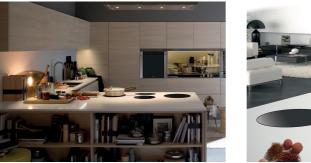

|
| Safety                     | All electric cooker hobs feature the most modern and sophisticated safety protections:<br>Centralised power-off function; Child-proof safety lock; Residual heat warning lights. Induction<br>models feature the following functions: Safety System that turn off the hob in the absence of<br>the pot; Overflow detector that automatically turns off the plate in case of liquid overflow;<br>Automatic deactivation to prevent accidents caused by forgetfulness. |

### Foster

#### **TECHNICAL DATA**



#### GALLERY





### EQUIPMENT



Cooker hob - Modular Induction Plate 7361 270



Cooker hob - Modular Induction Plate 7363 350



Modular Induction 7369 020 -Connection Box

### **OPTIONAL ACCESSORIES**



Induction Pro - Cookware set -8pcs 8210 008