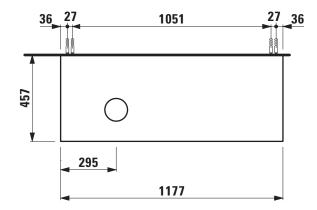

## Drawer element with cut out left 40608.1

| Order no.          | 40608.1 / 1 drawer                               | Accessories excl.    | Space saving siphon, order no. 89424.0             |
|--------------------|--------------------------------------------------|----------------------|----------------------------------------------------|
| Dimensions (WxHxD) | 1177 x 347 x 457 mm                              | Mounting acc. incl.  | Installation set for furniture, order no. 49114.0, |
| Matching for       | Washbasin bowl, order no. 81285.0, 81285.1,      |                      | 49301.5                                            |
|                    | 81285.2, 81285.3                                 | Mounting information | The walls installed on must meet the require-      |
| Specification      | Body - inside melamine dark grey particle board, |                      | ments of the furniture in terms of weight and      |
|                    | outside 6 mm MDF panels                          |                      | the supplied fastening elements. If this cannot    |
|                    | Front – inside melamine dark grey                |                      | be guaranteed another method of installation       |
|                    | White matt, Traffic grey: MDF panel,             |                      | needs to be chosen.                                |
|                    | lacquered matt                                   | Colours Body/Front/  | 170 – White matt                                   |
|                    | Blacked oak: oak veneer coated particle          |                      | 627 - Traffic grey                                 |
|                    | board with solid oak frame                       |                      | 628 - Blacked oak                                  |
|                    | White glossy: MDF panel, lacquered               |                      | 631 – White glossy                                 |
|                    | 1 cut out left                                   |                      |                                                    |
|                    | 1 push and pull full extension drawer            |                      |                                                    |
| Weight             | 170, 627, 631 – 39,5 kg                          |                      |                                                    |
|                    | 628 – 38,5 kg                                    |                      |                                                    |

## TECHNICAL DRAWINGS / S 1 : 20