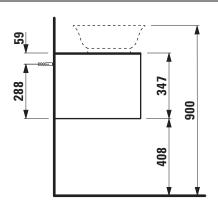

## Drawer element with cut out left 40608.1

| Order no.          | 40608.1 / 1 drawer                               | Accessories excl.    | Space saving siphon, order no. 89424.0             |
|--------------------|--------------------------------------------------|----------------------|----------------------------------------------------|
| Dimensions (WxHxD) | 1177 x 347 x 457 mm                              | Mounting acc. incl.  | Installation set for furniture, order no. 49114.0, |
| Matching for       | Washbasin bowl, order no. 81285.0, 81285.1,      |                      | 49301.5                                            |
|                    | 81285.2, 81285.3                                 | Mounting information | The walls installed on must meet the require-      |
| Specification      | Body - inside melamine dark grey particle board, |                      | ments of the furniture in terms of weight and      |
|                    | outside 6 mm MDF panels                          |                      | the supplied fastening elements. If this cannot    |
|                    | Front – inside melamine dark grey                |                      | be guaranteed another method of installation       |
|                    | White matt, Traffic grey: MDF panel,             |                      | needs to be chosen.                                |
|                    | lacquered matt                                   | Colours Body/Front/  | 170 – White matt                                   |
|                    | Blacked oak: oak veneer coated particle          |                      | 627 - Traffic grey                                 |
|                    | board with solid oak frame                       |                      | 628 - Blacked oak                                  |
|                    | White glossy: MDF panel, lacquered               |                      | 631 – White glossy                                 |
|                    | 1 cut out left                                   |                      |                                                    |
|                    | 1 push and pull full extension drawer            |                      |                                                    |
| Weight             | 170, 627, 631 – 39,5 kg                          |                      |                                                    |
|                    | 628 – 38,5 kg                                    |                      |                                                    |

## TECHNICAL DRAWINGS / S 1 : 20