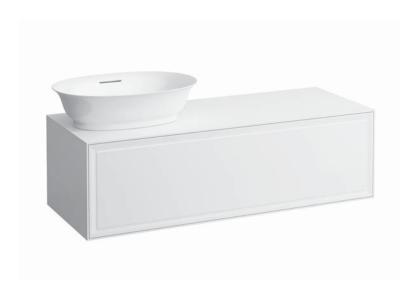

## Drawer element with cut out left 40608.1

| Order no.          | 40608.1 / 1 drawer                               | Accessories excl.    | Space saving siphon, order no. 89424.0             |
|--------------------|--------------------------------------------------|----------------------|----------------------------------------------------|
| Dimensions (WxHxD) | 1177 x 347 x 457 mm                              | Mounting acc. incl.  | Installation set for furniture, order no. 49114.0, |
| Matching for       | Washbasin bowl, order no. 81285.0, 81285.1,      |                      | 49301.5                                            |
|                    | 81285.2, 81285.3                                 | Mounting information | The walls installed on must meet the require-      |
| Specification      | Body - inside melamine dark grey particle board, |                      | ments of the furniture in terms of weight and      |
|                    | outside 6 mm MDF panels                          |                      | the supplied fastening elements. If this cannot    |
|                    | Front – inside melamine dark grey                |                      | be guaranteed another method of installation       |
|                    | White matt, Traffic grey: MDF panel,             |                      | needs to be chosen.                                |
|                    | lacquered matt                                   | Colours Body/Front/  | 170 – White matt                                   |
|                    | Blacked oak: oak veneer coated particle          |                      | 627 - Traffic grey                                 |
|                    | board with solid oak frame                       |                      | 628 - Blacked oak                                  |
|                    | White glossy: MDF panel, lacquered               |                      | 631 – White glossy                                 |
|                    | 1 cut out left                                   |                      |                                                    |
|                    | 1 push and pull full extension drawer            |                      |                                                    |
| Weight             | 170, 627, 631 – 39,5 kg                          |                      |                                                    |
|                    | 628 – 38,5 kg                                    |                      |                                                    |