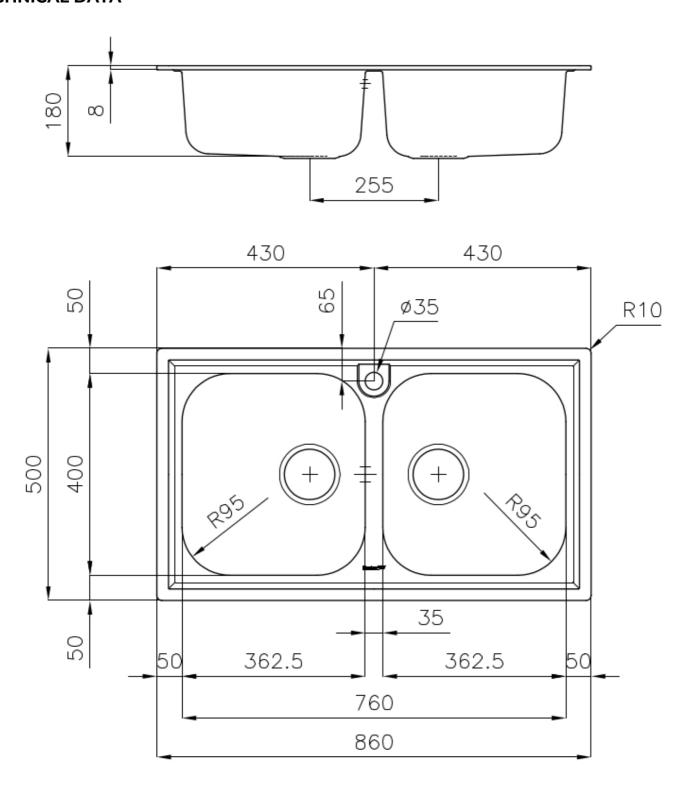

# **TECHNICAL DATA**

## **DETAILS**

| Finish                 | Foster brushed                                                  |
|------------------------|-----------------------------------------------------------------|
| Material               | AISI 304 stainless steel                                        |
| Texture                | Foster brushed                                                  |
| Base                   | 80-90 cm                                                        |
| Edge/Installation Type | Standard (8 mm Edge)                                            |
| Dimensions             | 860x500 mm                                                      |
| Standard fittings      | Fixing hooks, gasket, drain, overflow and siphon, boxed packing |
| Mixer holes            | 1 standard hole                                                 |
| Built-in hole          | 840x480 mm                                                      |

| Drainer                   | No                                                                                                                                                                                                                       |
|---------------------------|--------------------------------------------------------------------------------------------------------------------------------------------------------------------------------------------------------------------------|
| Width                     | 86 cm                                                                                                                                                                                                                    |
| Bowl dimension            | 362,5x400mm                                                                                                                                                                                                              |
| Number of bowls           | 2 bowls                                                                                                                                                                                                                  |
| Waste fitting             | 3,5" drain                                                                                                                                                                                                               |
| FEATURES                  |                                                                                                                                                                                                                          |
| Added value               | Foster uses steel thicknesses higher than those used on average by other manufacturers. This is how, thanks to our long experience, we know how to make sinks of superior quality and with a better resistance to aging. |
| Basket 3,5" waste fitting | The drain is equipped with a large 3.5" drain, with the practical basket cap that prevents the discharge of solid parts. The 3.5 "drain allows the use of the Foster waste-disposer, compatible with all models.         |
| Sliding brackets          |                                                                                                                                                                                                                          |