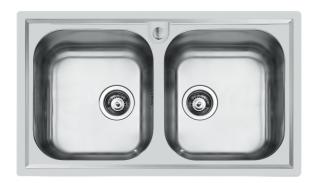

# Sink FM - 1974 060

Sinks

Code: 1974 060

## **DETAILS**

| Finish                 | Foster brushed                                                  |
|------------------------|-----------------------------------------------------------------|
| Material               | AISI 304 stainless steel                                        |
| Texture                | Foster brushed                                                  |
| Base                   | 80-90 cm                                                        |
| Edge/Installation Type | Standard (8 mm Edge)                                            |
| Dimensions             | 860x500 mm                                                      |
| Standard fittings      | Fixing hooks, gasket, drain, overflow and siphon, boxed packing |
| Mixer holes            | 1 standard hole                                                 |
| Built-in hole          | 840x480 mm                                                      |

| Drainer                   | No                                                                                                                                                                                                                       |
|---------------------------|--------------------------------------------------------------------------------------------------------------------------------------------------------------------------------------------------------------------------|
| Width                     | 86 cm                                                                                                                                                                                                                    |
| Bowl dimension            | 362,5x400mm                                                                                                                                                                                                              |
| Number of bowls           | 2 bowls                                                                                                                                                                                                                  |
| Waste fitting             | 3,5" drain                                                                                                                                                                                                               |
| FEATURES                  |                                                                                                                                                                                                                          |
| Added value               | Foster uses steel thicknesses higher than those used on average by other manufacturers. This is how, thanks to our long experience, we know how to make sinks of superior quality and with a better resistance to aging. |
| Basket 3,5" waste fitting | The drain is equipped with a large 3.5" drain, with the practical basket cap that prevents the discharge of solid parts. The 3.5 "drain allows the use of the Foster waste-disposer, compatible with all models.         |
| Sliding brackets          |                                                                                                                                                                                                                          |