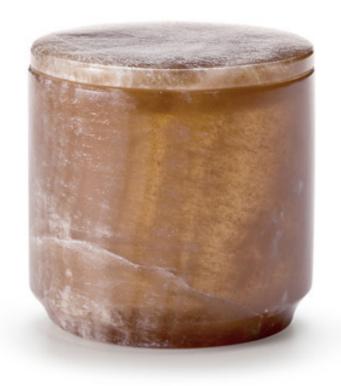

## CARAMELO CANISTER

Solid onyx marble is carefully selected for its rich caramel tan coloring and translucence, then shaped and finished to bring out the beauty of each piece. Golden light filters through the highly polished surfaces. This luxury bath accessory collection includes a waste basket, tissue cover, pump dispenser, canister, tumbler, soap dish and tray. Made In Mexico.

| MATERIAL          | COLOR       | COUNTRY OF ORIGIN |         |
|-------------------|-------------|-------------------|---------|
| Onyx              | Caramel     | Mexico            |         |
| ITEM              | NUMBER      | L X W X H (in)    | WT (Ib) |
| Caramelo Canister | 7613CAR-CAN | 4" x 4" x 4"      | 3 LB    |