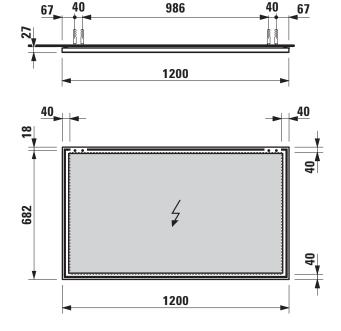

## FRAME 25 MIRROR Mirror without light 44740.7

| TECHNICAL DATA     |                                             |                      |                                                      |
|--------------------|---------------------------------------------|----------------------|------------------------------------------------------|
| Order no.          | 44740.7                                     | Accessoires excl.    | Light element horizontal, black matt (only in        |
| Dimensions (WxHxD) | 1200 x 700 x 23 mm (+4 mm gap to wall)      |                      | connection with frame colour option 450),            |
| Specification      | Mirror glass 4 mm with security foil on the |                      | fixation directly on the mirror frame                |
|                    | back side, integrated in aluminum frame     |                      | hardwired for room switch, order no. 44756.3,        |
| Weight             | 11,5 kg                                     |                      | 44756.4, 44756.5                                     |
| Accessoires excl.  | Light element, anodized aluminum, (only in  | Mounting acc. incl.  | Installation set for mirror, order no. 49831.5       |
|                    | connection with frame colour option 144),   | Mounting information | The fortification walls must meet the requirements   |
|                    | fixation with integrated non hinge system   |                      | of the furniture in terms of weight and the supplied |
|                    | horizontal:                                 |                      | fasteners. This can not be guaranteed, another       |
|                    | without switch, order no. 44752.1           |                      | method of attachment is chosen.                      |
|                    | with sensor switch integrated in the mirror |                      | 230V power supply required (only for mirror with     |
|                    | frame (bottom side), order no. 44752.2      |                      | light element).                                      |
|                    | vertical:                                   | Colours frame        | 144 - Anodized aluminum                              |
|                    | without switch, order no. 44757.1           |                      | 450 – Black matt                                     |
|                    | with sensor switch integrated in the mirror |                      |                                                      |
|                    | frame (bottom side), order no. 44757.2      |                      |                                                      |

## TECHNICAL DRAWINGS / S 1 : 20

LAUFEN