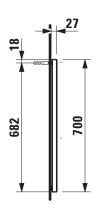

## FRAME 25 MIRROR Mirror without light 44740.7

| TECHNICAL DATA     |                                             |                      |                                                      |
|--------------------|---------------------------------------------|----------------------|------------------------------------------------------|
| Order no.          | 44740.7                                     | Accessoires excl.    | Light element horizontal, black matt (only in        |
| Dimensions (WxHxD) | 1200 x 700 x 23 mm (+4 mm gap to wall)      |                      | connection with frame colour option 450),            |
| Specification      | Mirror glass 4 mm with security foil on the |                      | fixation directly on the mirror frame                |
|                    | back side, integrated in aluminum frame     |                      | hardwired for room switch, order no. 44756.3,        |
| Weight             | 11,5 kg                                     |                      | 44756.4, 44756.5                                     |
| Accessoires excl.  | Light element, anodized aluminum, (only in  | Mounting acc. incl.  | Installation set for mirror, order no. 49831.5       |
|                    | connection with frame colour option 144),   | Mounting information | The fortification walls must meet the requirements   |
|                    | fixation with integrated non hinge system   |                      | of the furniture in terms of weight and the supplied |
|                    | horizontal:                                 |                      | fasteners. This can not be guaranteed, another       |
|                    | without switch, order no. 44752.1           |                      | method of attachment is chosen.                      |
|                    | with sensor switch integrated in the mirror |                      | 230V power supply required (only for mirror with     |
|                    | frame (bottom side), order no. 44752.2      |                      | light element).                                      |
|                    | vertical:                                   | Colours frame        | 144 - Anodized aluminum                              |
|                    | without switch, order no. 44757.1           |                      | 450 – Black matt                                     |
|                    | with sensor switch integrated in the mirror |                      |                                                      |
|                    | frame (bottom side), order no. 44757.2      |                      |                                                      |

## TECHNICAL DRAWINGS / S 1 : 20

LAUFEN