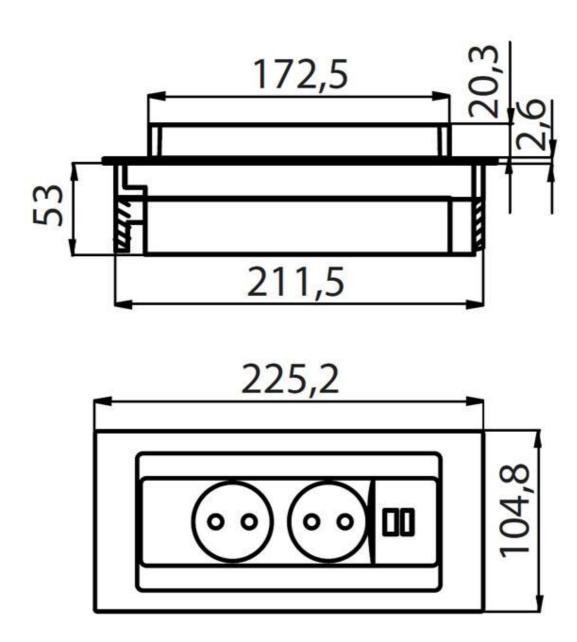

## DETAILS

| Coloring      | Gold                                                                                          |
|---------------|-----------------------------------------------------------------------------------------------|
| Finish        | PVD                                                                                           |
| Material      | AISI 304 stainless steel                                                                      |
| Texture       | Foster brushed                                                                                |
| Built-in hole | 215x88 mm                                                                                     |
| Notes:        | It's advisable to keep a distance of 40 cm from sinks or cooking hobs (protection index IP20) |
|               |                                                                                               |