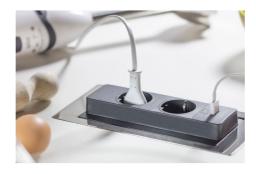

Built-in socket

Code: 8000 119

Push socket-holder slot in Gold PVD stainless steel for built-in installation on work surfaces - 2 Schuko socket - 1 USB socket for charging