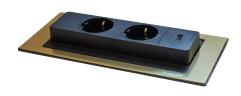

Built-in socket

Code: 8000 119

Push socket-holder slot in Gold PVD stainless steel for built-in installation on work surfaces - 2 Schuko socket - 1 USB socket for charging

## DETAILS

| Coloring      | Gold                                                                                          |
|---------------|-----------------------------------------------------------------------------------------------|
| Finish        | PVD                                                                                           |
| Material      | AISI 304 stainless steel                                                                      |
| Texture       | Foster brushed                                                                                |
| Built-in hole | 215x88 mm                                                                                     |
| Notes:        | It's advisable to keep a distance of 40 cm from sinks or cooking hobs (protection index IP20) |
|               |                                                                                               |