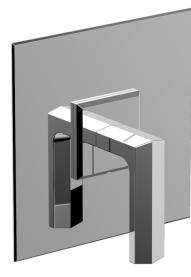

#### Shower Plate and Handle Trim

#### **PRODUCT FEATURES**

- Style: Contemporary
- Collection: Diama
- Temperature Controlled By Pressure Balance
- Lever Handle