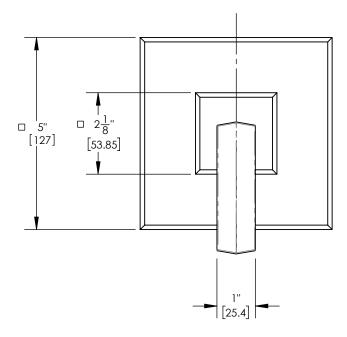

### **TECHNICAL DETAILS**

ADA Compliance: Yes Access Hole Diameter: 5" Handle Turn Angle: 115° Installation Type: Wall Mounted Primary Material: Brass Valve Material: Ceramic