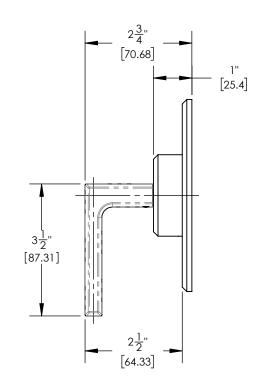

### **TECHNICAL DETAILS**

ADA Compliance: Yes Access Hole Diameter: 5" Handle Turn Angle: 115° Installation Type: Wall Mounted Primary Material: Brass Valve Material: Ceramic