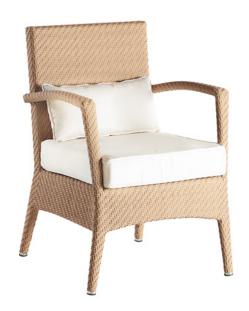

### **AMBERES**

ARMCHAIR REF.: 72206

### **Materials**

Structure of lacquered aluminium covered with synthetic fiber SHINTOTEX.

# **Dimensions**

Length x width x height: 61 x 61 x 85 cm. / 24 x 24 x 33.5 in. Seating height: 51 cm. / 20.1 in. Armrests height: 68 cm. / 26.8 in.

Weight: 8,5 Kg / 18 lb. Volume: 0.32 m<sup>3</sup>.

#### **Finish**

Weavings: Flat Oval 6 mm. Color:

Toasted 03

# **Cushion content**

Polyurethane Foam 35Kg HR Density.