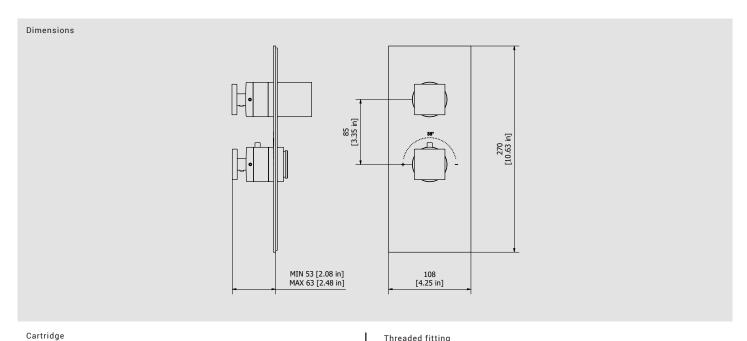

Flow Rate (+/-10%) Aerator

1 BAR

Threaded fitting

I\m

2 BAR I\m

3 BAR I\m

Production

Main body is a machined from a solid pieces