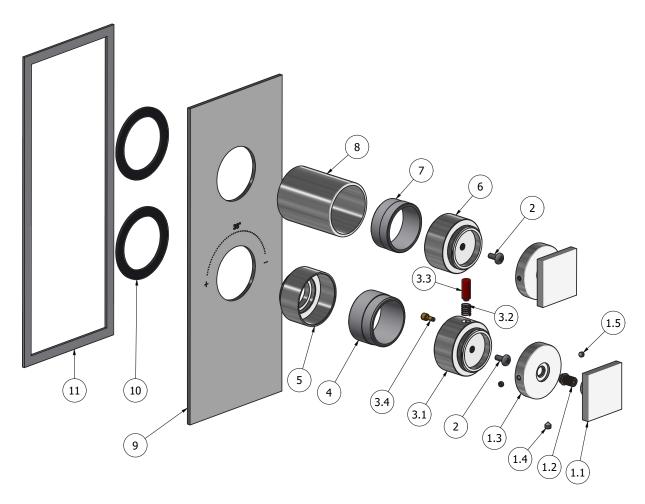

www.weareib.it

| Parts list |                                                                                                                                                                                                |                                                                                                                                                                                                                                                                                                                                                                                                                                                                                                                                                                                                                                                                                                                                                                      |
|------------|------------------------------------------------------------------------------------------------------------------------------------------------------------------------------------------------|----------------------------------------------------------------------------------------------------------------------------------------------------------------------------------------------------------------------------------------------------------------------------------------------------------------------------------------------------------------------------------------------------------------------------------------------------------------------------------------------------------------------------------------------------------------------------------------------------------------------------------------------------------------------------------------------------------------------------------------------------------------------|
| CODE       | DESCRIPTION                                                                                                                                                                                    | QT                                                                                                                                                                                                                                                                                                                                                                                                                                                                                                                                                                                                                                                                                                                                                                   |
| CP9944CC-1 | Preassembled square handle                                                                                                                                                                     | 2                                                                                                                                                                                                                                                                                                                                                                                                                                                                                                                                                                                                                                                                                                                                                                    |
| AQ0009944  | Handle body Floyd 2                                                                                                                                                                            | 1                                                                                                                                                                                                                                                                                                                                                                                                                                                                                                                                                                                                                                                                                                                                                                    |
| AS0011128  | Broach for thermostatic handle                                                                                                                                                                 | 1                                                                                                                                                                                                                                                                                                                                                                                                                                                                                                                                                                                                                                                                                                                                                                    |
| AC0010828  | Handle Ø45 Ø15.7 M H9.6                                                                                                                                                                        | 1                                                                                                                                                                                                                                                                                                                                                                                                                                                                                                                                                                                                                                                                                                                                                                    |
| AQ0009729  | Grubscrew M5x5 cone point                                                                                                                                                                      | 1                                                                                                                                                                                                                                                                                                                                                                                                                                                                                                                                                                                                                                                                                                                                                                    |
| AQ0001082  | Grubscrew M4x4 cone point                                                                                                                                                                      | 2                                                                                                                                                                                                                                                                                                                                                                                                                                                                                                                                                                                                                                                                                                                                                                    |
| AQ0002160  | Screw M4x10                                                                                                                                                                                    | 2                                                                                                                                                                                                                                                                                                                                                                                                                                                                                                                                                                                                                                                                                                                                                                    |
| CP0007043  | Thermo regulaton handle body                                                                                                                                                                   | 1                                                                                                                                                                                                                                                                                                                                                                                                                                                                                                                                                                                                                                                                                                                                                                    |
| AC0007043  | Handle termo regulation                                                                                                                                                                        | 1                                                                                                                                                                                                                                                                                                                                                                                                                                                                                                                                                                                                                                                                                                                                                                    |
| AQ0008086  | Spring for thermo plug Ø6 F0.5 L8.5                                                                                                                                                            | 1                                                                                                                                                                                                                                                                                                                                                                                                                                                                                                                                                                                                                                                                                                                                                                    |
| AQ0008085  | Red plug for termo handle                                                                                                                                                                      | 1                                                                                                                                                                                                                                                                                                                                                                                                                                                                                                                                                                                                                                                                                                                                                                    |
| AS0007045  | Pin for thermo lever button Ø6 H11.6                                                                                                                                                           | 1                                                                                                                                                                                                                                                                                                                                                                                                                                                                                                                                                                                                                                                                                                                                                                    |
| AS0013025  | Cetering bush Ø40.95 Ø41.95 H25                                                                                                                                                                | 1                                                                                                                                                                                                                                                                                                                                                                                                                                                                                                                                                                                                                                                                                                                                                                    |
| AC0011535  | Support Ø45 H25.5 M36x1.5                                                                                                                                                                      | 1                                                                                                                                                                                                                                                                                                                                                                                                                                                                                                                                                                                                                                                                                                                                                                    |
| AC0007042  | Capacity handle body                                                                                                                                                                           | 1                                                                                                                                                                                                                                                                                                                                                                                                                                                                                                                                                                                                                                                                                                                                                                    |
| AS0013024  | Centering bush Ø40.95 Ø40.35 H18.5                                                                                                                                                             | 1                                                                                                                                                                                                                                                                                                                                                                                                                                                                                                                                                                                                                                                                                                                                                                    |
| AC0011537  | Flange for regulation tap Ø45 H56.7                                                                                                                                                            | 1                                                                                                                                                                                                                                                                                                                                                                                                                                                                                                                                                                                                                                                                                                                                                                    |
| ACGC12316  | Plate 270x108x3 °C                                                                                                                                                                             | 1                                                                                                                                                                                                                                                                                                                                                                                                                                                                                                                                                                                                                                                                                                                                                                    |
| AQ0013943  | Rubber packing Ø60xØ45 H2                                                                                                                                                                      | 2                                                                                                                                                                                                                                                                                                                                                                                                                                                                                                                                                                                                                                                                                                                                                                    |
| AQ0014224  | Rubber packing double-sided tape                                                                                                                                                               | 1                                                                                                                                                                                                                                                                                                                                                                                                                                                                                                                                                                                                                                                                                                                                                                    |
|            | CP9944CC-1 AQ0009944 AS0011128 AC0010828 AQ0009729 AQ0001082 AQ0002160 CP0007043 AC0007043 AQ0008086 AQ0008085 AS0007045 AS0013025 AC0011535 AC0007042 AS0013024 AC0011537 ACGC12316 AQ0013943 | CODE DESCRIPTION  CP9944CC-1 Preassembled square handle  AQ0009944 Handle body Floyd 2  AS0011128 Broach for thermostatic handle  AC0010828 Handle Ø45 Ø15.7 M H9.6  AQ0009729 Grubscrew M5x5 cone point  AQ0001082 Grubscrew M4x4 cone point  AQ0002160 Screw M4x10  CP0007043 Thermo regulation handle body  AC0007043 Handle termo regulation  AQ0008086 Spring for thermo plug Ø6 F0.5 L8.5  AQ0008085 Red plug for termo handle  AS0007045 Pin for thermo lever button Ø6 H11.6  AS0013025 Cetering bush Ø40.95 Ø41.95 H25  AC0011535 Support Ø45 H25.5 M36x1.5  AC0007042 Capacity handle body  AS0013024 Centering bush Ø40.95 Ø40.35 H18.5  AC0011537 Flange for regulation tap Ø45 H56.7  ACGC12316 Plate 270x108x3 °C  AQ0013943 Rubber packing Ø60xØ45 H2 |