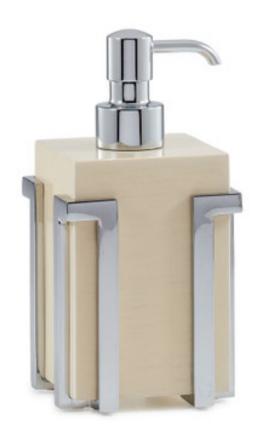

## EMBRACE ASH/CHROME PUMP DISPENSER

With polished wood veneers and rich plating, this design channels the glamour of early 20th century International style. The wood is a creamy ash blonde color with a glossy lacquered finish. The brass trim is plated in polished chrome. Designed by Roger Thomas; made in Vietnam.

| MATERIAL                          | COLOR             | COUNTRY OF ORIGIN  |         |
|-----------------------------------|-------------------|--------------------|---------|
| Wood/Plated Brass                 | Ash Blonde/Chrome | Vietnam            |         |
|                                   |                   |                    |         |
| ITEM                              | NUMBER            | LXWXH (in)         | WT (lb) |
| Embrace Ash/Chrome Pump Dispenser |                   |                    |         |
| Embrace Ash/Chrome Pump Dispenser |                   |                    |         |
| Polished Chrome                   | RT-EMB-ASH-01     | 3.25" x 3.25" x 7" | 2 LB    |