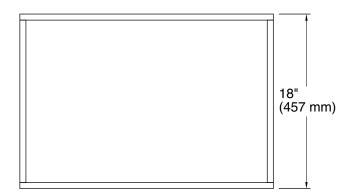

## **Features**

- For use with K-99502 Jacquard®, K-99515 Damask®, and K-99528 Poplin® vanities.
- Catalyzed conversion varnish provides a durable moisture-resistant finish.
- Full-extension 18" (457 mm) depth tray with slow-close under-mount slides for smooth opening.

## **Technical Information**

All product dimensions are nominal.

Material: Wood, Veneers