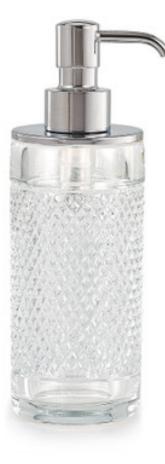

## LUCENTE PUMP DISPENSER -CHROME

This brilliant diamond-cut crystal soap dispenser adds a bit of sparkle to your daily routines. With dozens of handcut facets, each piece reflects light beautifully. In 24% lead crystal trimmed in chromeplated brass. Made in Italy. Please be aware that tiny bubbles may randomly appear within an item. This is part of the handmade nature of our production and is not considered defective.

| MATERIAL                        | COLOR      | COUNTRY OF ORIGIN     |         |
|---------------------------------|------------|-----------------------|---------|
| 24% Lead Crystal                | Clear      | Italy                 |         |
|                                 |            |                       |         |
| ITEM                            | NUMBER     | LXWXH (in)            | WT (Ib) |
|                                 |            |                       |         |
| Lucente Pump Dispenser - Chrome |            |                       |         |
| Polished Chrome                 | LUC-CLR-01 | 2.25" x 2.25" x 7.75" | 1.5 LB  |
|                                 |            |                       |         |