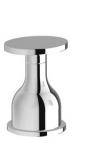

#### **BI392**

Description

#### Three holes washbasin short spout complete of automatic

pop-up

Dimensions 139 [5.46 in] 55 [2.17 in] 75 [2.96 in] 75 [2.96 in] 65 [2.57 in] Ø42 106 [4.17 in] [Ø1.65 in] - Foro nel sanitario: MIN Ø30 [Ø1.18 in] MAX Ø38 [Ø1.49 in] Foro nel sanitario: MIN Ø30 [Ø1.18 in] MAX Ø38 [Ø1.49 in] Foro nel sanitario: MIN Ø35 [Ø1.37 in] MAX Ø38 [Ø1.49 in]