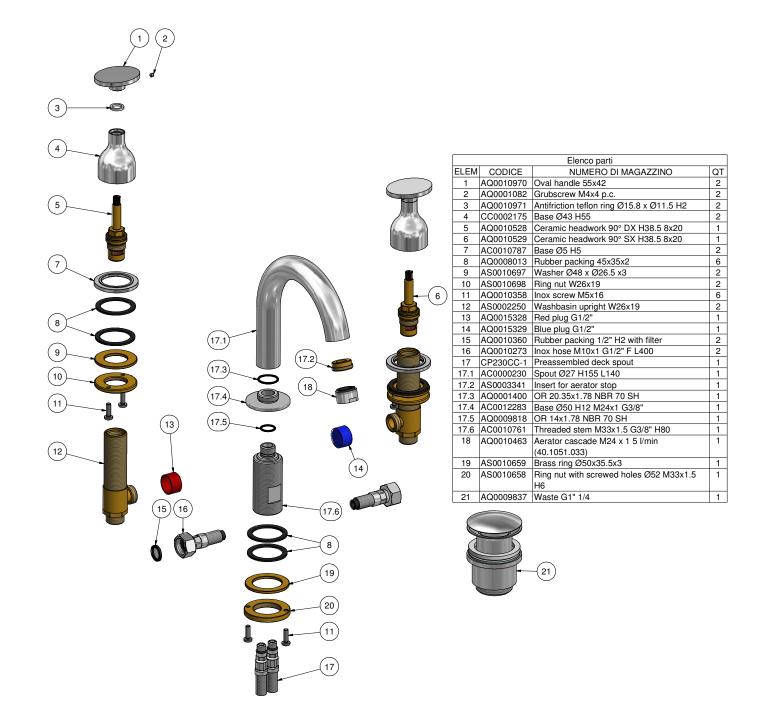

#### **BI392**

Description

#### Three holes washbasin short spout complete of automatic

pop-up

Dimensions 139 [5.46 in] 55 [2.17 in] 75 [2.96 in] 75 [2.96 in] 65 [2.57 in] Ø42 106 [4.17 in] [Ø1.65 in] - Foro nel sanitario: MIN Ø30 [Ø1.18 in] MAX Ø38 [Ø1.49 in] Foro nel sanitario: MIN Ø30 [Ø1.18 in] MAX Ø38 [Ø1.49 in] Foro nel sanitario: MIN Ø35 [Ø1.37 in] MAX Ø38 [Ø1.49 in]

| Headworks<br>IB G1/2" Ceramics Headworks<br>Aerator  |                                              | Treaded fitting Treaded fitting G1/2" male Flow Rate (+/-10%)          |                |                       |                          |  |                    |                    |                   |
|------------------------------------------------------|----------------------------------------------|------------------------------------------------------------------------|----------------|-----------------------|--------------------------|--|--------------------|--------------------|-------------------|
|                                                      |                                              |                                                                        |                |                       | M24X1 perlator coin slot |  | 1 BAR<br>6.3 l∖min | 2 BAR<br>8.9 l\min | 3 BAR<br>11 l∖min |
|                                                      |                                              |                                                                        |                |                       | Production               |  | Material           |                    |                   |
| Spout is a single casted piece                       |                                              | BRASS<br>According to CuZn35Pb2Al-B (CB752S)<br>Max Lead content:1.36% |                |                       |                          |  |                    |                    |                   |
| IB RUBINETTERIE s.p.a                                | <b>T.</b> +39 030 802101                     | <b>P.IVA</b> 01785230986                                               | www.weareib.it |                       |                          |  |                    |                    |                   |
| via dei Pianotti 3/5<br>25068 Sarezzo (BS) - Italy - | <b>F</b> . +39 030 803097<br>info@weareib it | capitale sociale<br>€420.000.00 i v                                    | 🖸 f P          | THAN ISO 9001 200 HOL |                          |  |                    |                    |                   |