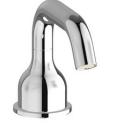

#### **BI392**

Description

#### Three holes washbasin short spout complete of automatic

pop-up

Dimensions 139 [5.46 in] 55 [2.17 in] 75 [2.96 in] 75 [2.96 in] 65 [2.57 in] Ø42 106 [4.17 in] [Ø1.65 in] - Foro nel sanitario: MIN Ø30 [Ø1.18 in] MAX Ø38 [Ø1.49 in] Foro nel sanitario: MIN Ø30 [Ø1.18 in] MAX Ø38 [Ø1.49 in] Foro nel sanitario: MIN Ø35 [Ø1.37 in] MAX Ø38 [Ø1.49 in]