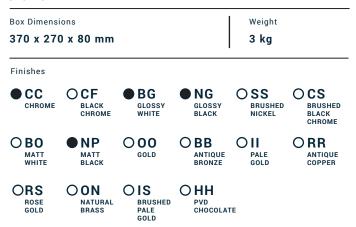

Collection

# BATLÒ

Article

#### **BI392**

Description

#### Three holes washbasin short spout complete of automatic

pop-up

Dimensions 139 [5.46 in] 55 [2.17 in] 75 [2.96 in] 75 [2.96 in] 65 [2.57 in] Ø42 106 [4.17 in] [Ø1.65 in] - Foro nel sanitario: MIN Ø30 [Ø1.18 in] MAX Ø38 [Ø1.49 in] Foro nel sanitario: MIN Ø30 [Ø1.18 in] MAX Ø38 [Ø1.49 in] Foro nel sanitario: MIN Ø35 [Ø1.37 in] MAX Ø38 [Ø1.49 in]