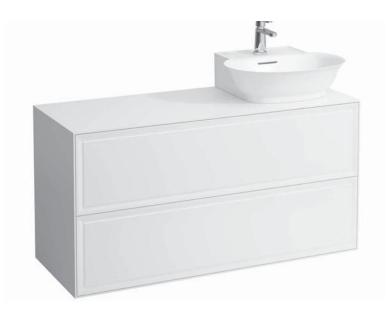

## Drawer element with cut out right 40608.8

| TECHNICAL DATA     |                                                  |                      |                                                    |
|--------------------|--------------------------------------------------|----------------------|----------------------------------------------------|
| Order no.          | 40608.8 / 2 drawers                              | Mounting acc. incl.  | Installation set for furniture, order no. 49114.0, |
| Dimensions (WxHxD) | 1177 x 600 x 457 mm                              |                      | 49301.5                                            |
| Matching for       | Small washbasin, order no. 81685.2               | Mounting information | The walls installed on must meet the require-      |
| Specification      | Body - inside melamine dark grey particle board, |                      | ments of the furniture in terms of weight and      |
|                    | outside 6 mm MDF panels                          |                      | the supplied fastening elements. If this cannot    |
|                    | Front – inside melamine dark grey                |                      | be guaranteed another method of installation       |
|                    | White matt, Traffic grey: MDF panel,             |                      | needs to be chosen. For example with feet.         |
|                    | lacquered matt                                   | Colours Body/Front/  | 170 – White matt                                   |
|                    | Blacked oak: oak veneer coated particle          |                      | 627 – Traffic grey                                 |
|                    | board with solid oak frame                       |                      | 628 – Blacked oak                                  |
|                    | White glossy: MDF panel, lacquered               |                      | 631 – White glossy                                 |
|                    | 1 cut out right                                  |                      |                                                    |
|                    | 2 push and pull full extension drawers           | Colours Feet         | 170 – White matt                                   |
| Weight             | 170, 627, 631 – 57,5 kg                          |                      | 631 – White glossy                                 |
|                    | 628 – 54,5 kg                                    |                      |                                                    |
| Accessories excl.  | Feet (2 pieces), white order no. 40607.4         |                      |                                                    |
|                    | Space saving siphon, order no. 89424.0           |                      |                                                    |