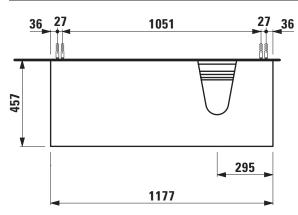

## Drawer element with cut out right 40608.8

| TECHNICAL DATA     |                                                  |                      |                                                    |
|--------------------|--------------------------------------------------|----------------------|----------------------------------------------------|
| Order no.          | 40608.8 / 2 drawers                              | Mounting acc. incl.  | Installation set for furniture, order no. 49114.0, |
| Dimensions (WxHxD) | 1177 x 600 x 457 mm                              |                      | 49301.5                                            |
| Matching for       | Small washbasin, order no. 81685.2               | Mounting information | The walls installed on must meet the require-      |
| Specification      | Body - inside melamine dark grey particle board, |                      | ments of the furniture in terms of weight and      |
|                    | outside 6 mm MDF panels                          |                      | the supplied fastening elements. If this cannot    |
|                    | Front – inside melamine dark grey                |                      | be guaranteed another method of installation       |
|                    | White matt, Traffic grey: MDF panel,             |                      | needs to be chosen. For example with feet.         |
|                    | lacquered matt                                   | Colours Body/Front/  | 170 – White matt                                   |
|                    | Blacked oak: oak veneer coated particle          |                      | 627 – Traffic grey                                 |
|                    | board with solid oak frame                       |                      | 628 – Blacked oak                                  |
|                    | White glossy: MDF panel, lacquered               |                      | 631 – White glossy                                 |
|                    | 1 cut out right                                  |                      |                                                    |
|                    | 2 push and pull full extension drawers           | Colours Feet         | 170 – White matt                                   |
| Weight             | 170, 627, 631 – 57,5 kg                          |                      | 631 – White glossy                                 |
|                    | 628 – 54,5 kg                                    |                      |                                                    |
| Accessories excl.  | Feet (2 pieces), white order no. 40607.4         |                      |                                                    |
|                    | Space saving siphon, order no. 89424.0           |                      |                                                    |

## TECHNICAL DRAWINGS / S 1 : 20