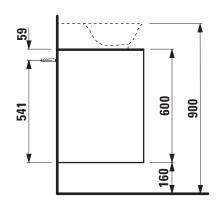

## Drawer element with cut out right 40608.8

| TECHNICAL DATA     |                                                  |                      |                                                    |
|--------------------|--------------------------------------------------|----------------------|----------------------------------------------------|
| Order no.          | 40608.8 / 2 drawers                              | Mounting acc. incl.  | Installation set for furniture, order no. 49114.0, |
| Dimensions (WxHxD) | 1177 x 600 x 457 mm                              |                      | 49301.5                                            |
| Matching for       | Small washbasin, order no. 81685.2               | Mounting information | The walls installed on must meet the require-      |
| Specification      | Body - inside melamine dark grey particle board, |                      | ments of the furniture in terms of weight and      |
|                    | outside 6 mm MDF panels                          |                      | the supplied fastening elements. If this cannot    |
|                    | Front – inside melamine dark grey                |                      | be guaranteed another method of installation       |
|                    | White matt, Traffic grey: MDF panel,             |                      | needs to be chosen. For example with feet.         |
|                    | lacquered matt                                   | Colours Body/Front/  | 170 – White matt                                   |
|                    | Blacked oak: oak veneer coated particle          |                      | 627 – Traffic grey                                 |
|                    | board with solid oak frame                       |                      | 628 – Blacked oak                                  |
|                    | White glossy: MDF panel, lacquered               |                      | 631 – White glossy                                 |
|                    | 1 cut out right                                  |                      |                                                    |
|                    | 2 push and pull full extension drawers           | Colours Feet         | 170 – White matt                                   |
| Weight             | 170, 627, 631 – 57,5 kg                          |                      | 631 – White glossy                                 |
|                    | 628 – 54,5 kg                                    |                      |                                                    |
| Accessories excl.  | Feet (2 pieces), white order no. 40607.4         |                      |                                                    |
|                    | Space saving siphon, order no. 89424.0           |                      |                                                    |

## TECHNICAL DRAWINGS / S 1 : 20