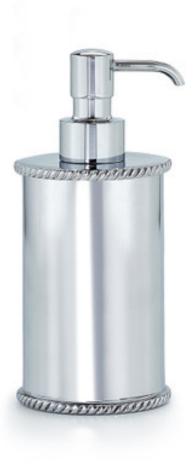

## CORDA POLISHED CHROME PUMP DISPENSER

This gleaming chrome soap dispenser walks the line between modern and traditional bath decor, combining a sleek seamless cylinder with just a touch of decorative trim. Each heavy, substantial piece is crafted of solid brass, plated in chrome. Includes a premium quality, solid brass pump mechanism. Made in India.

| MATERIAL                             | COLOR           | COUNTRY OF ORIGIN |         |
|--------------------------------------|-----------------|-------------------|---------|
| -                                    | Polished Chrome | India             |         |
|                                      |                 |                   |         |
| ITEM                                 | NUMBER          | LXWXH (in)        | WT (lb) |
|                                      |                 |                   |         |
| Corda Polished Chrome Pump Dispenser |                 |                   |         |
| Polished Chrome                      | COR-CHR-01      | 3" x 3" x 7"      | 1.5 LB  |
|                                      |                 |                   |         |