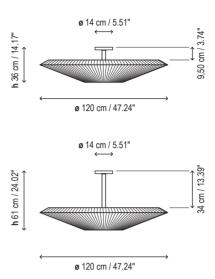

|

Voltage: 230V~50Hz

1 Box 105 x 95 x 125 cm

Vol.: 1,2469 m<sup>3</sup>

Weight: 40 kg

Certifications:





# 4432005 Satin nickel 4432001 White 9010 Lampshade: 80 x 18 cm ( x 4 units) P-686C White translucent ribbon

**Finishings** 

| P- 687C | Cream translucent ribbon |
|---------|--------------------------|

#### P-688C Red translucent ribbon

## Customizable

Ref

## Measures



## **Project information**

| Project name: | Approved by:  |
|---------------|---------------|
| Fixture type: | Date:         |
| Location:     | Prepared by:  |
| Comments:     | Prepared for: |

## **Photometrics**



Продажа дизайнерской мебели, света и аксессуаров по всей Рос**кия: SIAM - 01** 

8 (800) 500-70-36 hello@barcelonadesign.ru www.barcelonadesign.ru

Sizes: SIAM - 02





## **SIAM - 03**

## SIAM - 06 LUCES