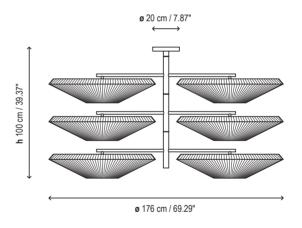

1 Box 105 x 95 x 125 cm

Vol.: 1,2469 m<sup>3</sup>

Weight: 40 kg

Certifications:





# 4432005 Satin nickel 4432001 White 9010 Lampshade: 80 x 18 cm ( x 4 units) P-686C White translucent ribbon

**Finishings** 

| P- 687C | Cream translucent ribbon |
|---------|--------------------------|

#### P-688C Red translucent ribbon

## Customizable

Ref

## Measures



## **Project information**

| Project name: | Approved by:  |
|---------------|---------------|
| Fixture type: | Date:         |
| Location:     | Prepared by:  |
| Comments:     | Prepared for: |

## **Photometrics**



Продажа дизайнерской мебели, света и аксессуаров по всей Рос**кия: SIAM - 01** 

8 (800) 500-70-36 hello@barcelonadesign.ru www.barcelonadesign.ru

Sizes: SIAM - 02





## **SIAM - 03**

## SIAM - 06 LUCES