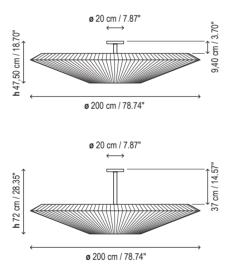

1 Box 105 x 95 x 125 cm

Vol.: 1,2469 m<sup>3</sup>

Weight: 40 kg

Certifications:





# 4432005 Satin nickel 4432001 White 9010 Lampshade: 80 x 18 cm ( x 4 units) P-686C White translucent ribbon

**Finishings** 

| P- 687C | Cream translucent ribbon |
|---------|--------------------------|

#### P-688C Red translucent ribbon

## Customizable

Ref

## Measures



## **Project information**

| Project name: | Approved by:  |
|---------------|---------------|
| Fixture type: | Date:         |
| Location:     | Prepared by:  |
| Comments:     | Prepared for: |

## **Photometrics**



Продажа дизайнерской мебели, света и аксессуаров по всей Рос**кия: SIAM - 01** 

8 (800) 500-70-36 hello@barcelonadesign.ru www.barcelonadesign.ru

Sizes: SIAM - 02





## **SIAM - 03**

## SIAM - 06 LUCES