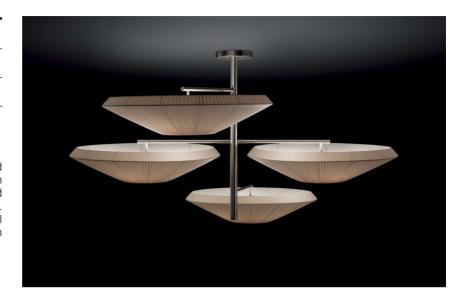

info@bover.es export@bover.es www.bover.es

**SIAM - 04** 

www.barcelonadesign.ru

Name: SIAM - 04

Design: Joana Bover / 2010

Typology: Celiling lamp

Environment: Indoor

#### **Technical description**

Ceiling lamp providing diffused light through a translucent shade composed of hand wrapped polyester blend ribbon, with cast-iron structure finished in satin nickel or white, in various size options. Ribbon colors are available in white, cream and red. Frosted white injection-mold polycarbonate diffuser is included. This ceiling lamp can be mounted to create several group or individual formations. In addition, the Siam limbs can be adjusted and moved to create stylish combinations according to the clients' needs. Horizontal arms can be adjusted into the desired position and them locked to prevent movement.

# 4432005 Satin nickel 4432001 White 9010 Lampshade: 80 x 18 cm ( x 4 units) P-686C White translucent ribbon

**Finishings** 

| P- 687C | Cream translucent ribbon |
|---------|--------------------------|