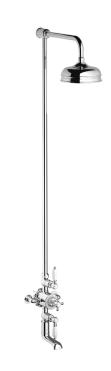

## Article HL860\_3

Description

Thermostatic shower column with bath-tub spout.

Dimensions

| Cartridge<br>Ceramic headwork | Hoses              |                 |                 |
|-------------------------------|--------------------|-----------------|-----------------|
| Aerator                       | Flow Rate (+/-10%) |                 |                 |
| -                             | 1 BAR<br>23 I\m    | 2 BAR<br>33 l∖m | 3 BAR<br>40 l∖m |