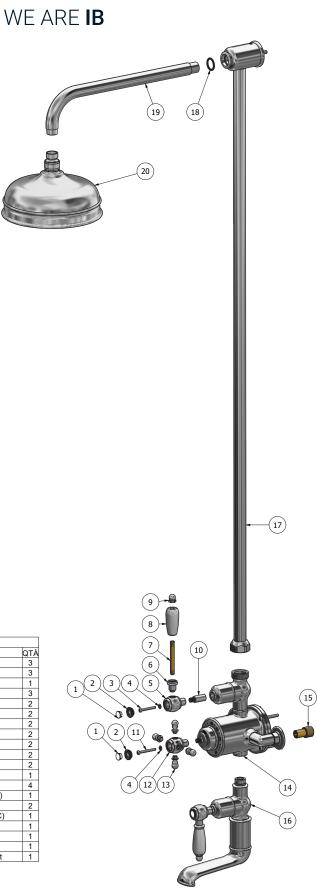

| ELEM. | CODICE    | NUMERO DI MAGAZZINO                     | QTÀ |
|-------|-----------|-----------------------------------------|-----|
| 1     | AQ0013323 | Neutral handle's plug                   | 3   |
| 2     | AQ0009069 | Cover Ø20 PLS                           | 3   |
| 3     | AQ0012173 | Screw M4x35                             | 1   |
| 4     | AQ0010229 | Washer Ø4                               | 3   |
| 5     | AC0003397 | Lever Ø31.5 H42                         | 2   |
| 6     | AC0004500 | Insert for handle                       | 2   |
| 7     | AT0004520 | Rod M8x1 L68.5                          | 2   |
| 8     | AQ0004525 | Grip handle                             | 2   |
| 9     | AC0004510 | Domed nut                               | 2   |
| 10    | AC0012334 | Extension Ø7.6 Z20 H34.5                | 2   |
| 11    | AQ0009560 | Screw M4x40                             | 2   |
| 12    | AC0003095 | Lever Ø31.5 M8x1 H42                    | 1   |
| 13    | AL0003431 | Pin for handle                          | 4   |
| 14    | AQ0014575 | Thermostatic valve 1 way (BL1000EVC)    | 1   |
| 15    | AS0012378 | Insert G1/2" Ø15 L38                    | 2   |
| 16    | AQ0014579 | Flow regolator with spout (BL_SPOUTC)   | 1   |
| 17    | AQ0014580 | Shower column H1200 (BL_BATHC)          | 1   |
| 18    | AQ0008089 | OR 20.29x2.62 NBR 70 SH                 | 1   |
| 19    | AQ0014582 | Shower arm L330 Ø24                     | 1   |
| 20    | AQ0010133 | Shower head Ø200 with articulated joint | 1   |