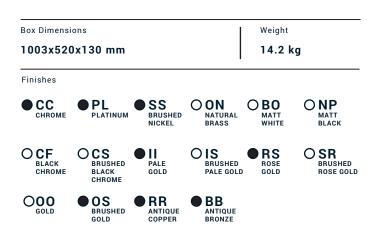

Collection

HERMES ELLE

## Article HL860\_3

Description

Thermostatic shower column with bath-tub spout.





Dimensions



| Cartridge<br>Ceramic headwork | Hoses              |                 |                 |
|-------------------------------|--------------------|-----------------|-----------------|
| Aerator                       | Flow Rate (+/-10%) |                 |                 |
| -                             | 1 BAR<br>23 I\m    | 2 BAR<br>33 l∖m | 3 BAR<br>40 l∖m |

Production

Material

Main body is a single casted pieces.

BRASS According to CuZn40Pb3 (CW614N) Max Lead content: 2.5%

**IB RUBINETTERIE** s.p.a via dei Pianotti 3/5 25068 Sarezzo (BS) - Italy - T. +39 030 802101 F. +39 030 803097 info@weareib.it **P.IVA** 01785230986 capitale sociale €420.000,00 i.v. www.weareib.it





| ELEM. | CODICE    | NUMERO DI MAGAZZINO                     | QTÀ |
|-------|-----------|