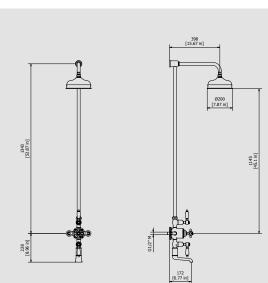

## Article HL860\_3

Description

Thermostatic shower column with bath-tub spout.

Dimensions

| Cartridge<br>Ceramic headwork | Hoses              |                 |                 |
|-------------------------------|--------------------|-----------------|-----------------|
| Aerator                       | Flow Rate (+/-10%) |                 |                 |
| -                             | 1 BAR<br>23 I\m    | 2 BAR<br>33 l∖m | 3 BAR<br>40 l∖m |