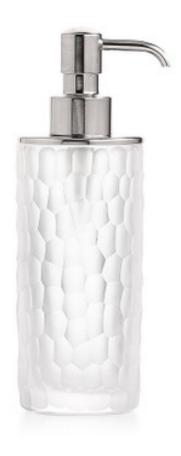

## TAZIO PUMP DISPENSER -POLISHED CHROME

This stunning multi-faceted crystal is cut by hand. The luminious, semi-translucent finish is created by frosting and polishing each piece. The soap dispenser is trimmed in polished chrome. Made in Italy. Please be aware that tiny bubbles may randomly appear within an item. This is part of the handmade nature of our production and is not considered defective.

| MATERIAL                               | COLOR       | COUNTRY OF ORIGIN  |         |
|----------------------------------------|-------------|--------------------|---------|
| 24% Lead Crystal                       | Satin Frost | Italy              |         |
|                                        |             |                    |         |
| ITEM                                   | NUMBER      | L X W X H (in)     | WT (lb) |
|                                        |             |                    |         |
| Tazio Pump Dispenser - Polished Chrome |             |                    |         |
| Polished Chrome                        | TAZ-FR-PD1  | 2.5" x 2.5" x 7.5" | 1.5 LB  |
| Tazio Pump Dispenser - Polished Chrome |             |                    |         |