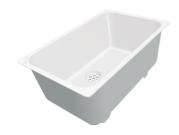

### Sink Skin Gun Metal - 4458 046

Sinks

Code: 4458 046

#### **DETAILS**

| Coloring               | Gun Metal                                                       |
|------------------------|-----------------------------------------------------------------|
| Finish                 | PVD                                                             |
| Material               | AISI 304 stainless steel                                        |
| Texture                | Foster brushed                                                  |
| Base                   | 90 cm                                                           |
| Edge/Installation Type | Flush-mount   Top-mount                                         |
| Dimensions             | 840x440 mm                                                      |
| Standard fittings      | Fixing hooks, gasket, drain, overflow and siphon, boxed packing |
| Mixer holes            | No standard holes                                               |
|                        |                                                                 |

| Built-in hole                 | View technical data sheet (for all Flush-mount / Top-mount models and Under-mount models)                                                                                                                                                                                                                                                      |
|-------------------------------|------------------------------------------------------------------------------------------------------------------------------------------------------------------------------------------------------------------------------------------------------------------------------------------------------------------------------------------------|
| Drainer                       | No                                                                                                                                                                                                                                                                                                                                             |
| Width                         | 84 cm                                                                                                                                                                                                                                                                                                                                          |
| Bowl dimension                | 800x400mm                                                                                                                                                                                                                                                                                                                                      |
| Number of bowls               | 1 bowl                                                                                                                                                                                                                                                                                                                                         |
| Waste fitting                 | Drain SPACE 3,5"                                                                                                                                                                                                                                                                                                                               |
| Notes:                        | As the product consists of a single seamless steel surface with no gaps or interstices, the use of garbage disposal and waste fitting with automatic control is not permitted.                                                                                                                                                                 |
| FEATURES                      |                                                                                                                                                                                                                                                                                                                                                |
| Gun Metal                     | The Gun Metal finish is obtained by treating steel with a physical process called PVD (Phisical Vacuum Deposition) which deposits particles of noble metals on the surface. The result is a unique and refined aesthetic effect, and an improvement of the mechanical properties of the steel which is more resistant to impact and scratches. |
| ONE SEAMLESS STEEL<br>SURFACE | The waste-fitting and overflow are moulded on the sink. The product is therefore made out of one seamless steel surface, without gaps or interstices. A great plus in terms of hygiene.                                                                                                                                                        |
| Deep bowls                    | This bowls reach an important depth, over 20 cm, thanks to the advanced production technology, that can be offer great capiency and practicity in all the washing operations.                                                                                                                                                                  |
| High thickness                | Imm thick steel. A significant thickness, which guarantees the maximum sturdiness and durability.                                                                                                                                                                                                                                              |
| Perimetral overflow           | The overflow is always a security on the Foster sinks that prevents the overflow of water in case of oversights. The perimeter drain solution improves aesthetics thanks to its square and essential shape.                                                                                                                                    |