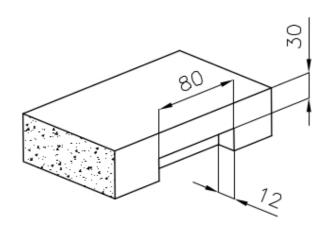

#### **TECHNICAL DATA**

intaglio per il troppo-pieno solo con top > 30 mm recess for housing the over-flow only for top > 30 mm

● Built—in cut out for FTS — Foratura per installazione FTS