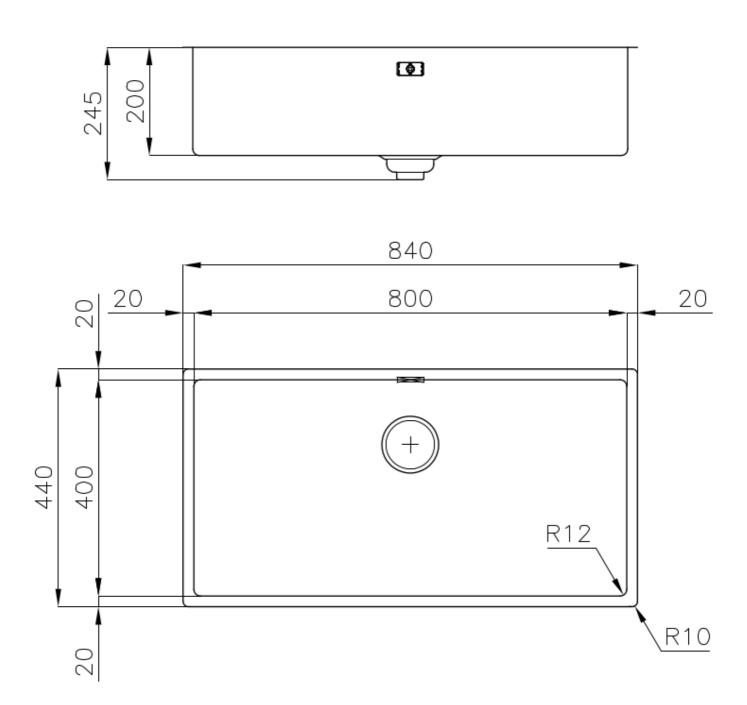

#### **DETAILS**

| Coloring               | Gun Metal                                                       |
|------------------------|-----------------------------------------------------------------|
| Finish                 | PVD                                                             |
| Material               | AISI 304 stainless steel                                        |
| Texture                | Foster brushed                                                  |
| Base                   | 90 cm                                                           |
| Edge/Installation Type | Flush-mount   Top-mount                                         |
| Dimensions             | 840x440 mm                                                      |
| Standard fittings      | Fixing hooks, gasket, drain, overflow and siphon, boxed packing |
| Mixer holes            | No standard holes                                               |
|                        |                                                                 |

| Built-in hole                 | View technical data sheet (for all Flush-mount / Top-mount models and Under-mount models)                                                                                                                                                                                                                                                      |
|-------------------------------|------------------------------------------------------------------------------------------------------------------------------------------------------------------------------------------------------------------------------------------------------------------------------------------------------------------------------------------------|
| Drainer                       | No                                                                                                                                                                                                                                                                                                                                             |
| Width                         | 84 cm                                                                                                                                                                                                                                                                                                                                          |
| Bowl dimension                | 800x400mm                                                                                                                                                                                                                                                                                                                                      |
| Number of bowls               | 1 bowl                                                                                                                                                                                                                                                                                                                                         |
| Waste fitting                 | Drain SPACE 3,5"                                                                                                                                                                                                                                                                                                                               |
| Notes:                        | As the product consists of a single seamless steel surface with no gaps or interstices, the use of garbage disposal and waste fitting with automatic control is not permitted.                                                                                                                                                                 |
| FEATURES                      |                                                                                                                                                                                                                                                                                                                                                |
| Gun Metal                     | The Gun Metal finish is obtained by treating steel with a physical process called PVD (Phisical Vacuum Deposition) which deposits particles of noble metals on the surface. The result is a unique and refined aesthetic effect, and an improvement of the mechanical properties of the steel which is more resistant to impact and scratches. |
| ONE SEAMLESS STEEL<br>SURFACE | The waste-fitting and overflow are moulded on the sink. The product is therefore made out of one seamless steel surface, without gaps or interstices. A great plus in terms of hygiene.                                                                                                                                                        |
| Deep bowls                    | This bowls reach an important depth, over 20 cm, thanks to the advanced production technology, that can be offer great capiency and practicity in all the washing operations.                                                                                                                                                                  |
| High thickness                | Imm thick steel. A significant thickness, which guarantees the maximum sturdiness and durability.                                                                                                                                                                                                                                              |
| Perimetral overflow           | The overflow is always a security on the Foster sinks that prevents the overflow of water in case of oversights. The perimeter drain solution improves aesthetics thanks to its square and essential shape.                                                                                                                                    |

#### **TECHNICAL DATA**

intaglio per il troppo-pieno solo con top > 30 mm recess for housing the over-flow only for top > 30 mm

● Built—in cut out for FTS — Foratura per installazione FTS