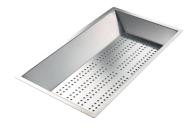

Iroko-wood twin chopping board 8644 004

Stainless steel plate rack 8100 154

Stainless steel plate rack 8100 201

Stainless steel plate rack 8100 303

White bowl 8153 100

Cestello inox 8612 000

Graters kit with ring-holder and food collection tray 8159 101

Stainless steel perforated tray 8151 000

White basket 8612 100