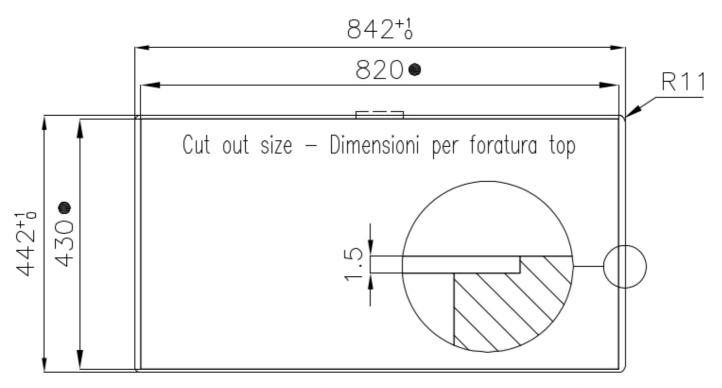

| Built-in hole                 | View technical data sheet (for all Flush-mount / Top-mount models and Under-mount models)                                                                                                                                                                                                                                                      |
|-------------------------------|------------------------------------------------------------------------------------------------------------------------------------------------------------------------------------------------------------------------------------------------------------------------------------------------------------------------------------------------|
| Drainer                       | No                                                                                                                                                                                                                                                                                                                                             |
| Width                         | 84 cm                                                                                                                                                                                                                                                                                                                                          |
| Bowl dimension                | 800x400mm                                                                                                                                                                                                                                                                                                                                      |
| Number of bowls               | 1 bowl                                                                                                                                                                                                                                                                                                                                         |
| Waste fitting                 | Drain SPACE 3,5"                                                                                                                                                                                                                                                                                                                               |
| Notes:                        | As the product consists of a single seamless steel surface with no gaps or interstices, the use of garbage disposal and waste fitting with automatic control is not permitted.                                                                                                                                                                 |
| FEATURES                      |                                                                                                                                                                                                                                                                                                                                                |
| Gun Metal                     | The Gun Metal finish is obtained by treating steel with a physical process called PVD (Phisical Vacuum Deposition) which deposits particles of noble metals on the surface. The result is a unique and refined aesthetic effect, and an improvement of the mechanical properties of the steel which is more resistant to impact and scratches. |
| ONE SEAMLESS STEEL<br>SURFACE | The waste-fitting and overflow are moulded on the sink. The product is therefore made out of one seamless steel surface, without gaps or interstices. A great plus in terms of hygiene.                                                                                                                                                        |
| Deep bowls                    | This bowls reach an important depth, over 20 cm, thanks to the advanced production technology, that can be offer great capiency and practicity in all the washing operations.                                                                                                                                                                  |
| High thickness                | Imm thick steel. A significant thickness, which guarantees the maximum sturdiness and durability.                                                                                                                                                                                                                                              |
| Perimetral overflow           | The overflow is always a security on the Foster sinks that prevents the overflow of water in case of oversights. The perimeter drain solution improves aesthetics thanks to its square and essential shape.                                                                                                                                    |

#### **TECHNICAL DATA**

intaglio per il troppo-pieno solo con top > 30 mm recess for housing the over-flow only for top > 30 mm

● Built—in cut out for FTS — Foratura per installazione FTS