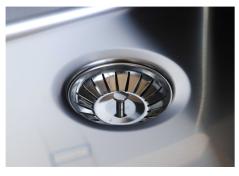

| Save space system   | Drain and siphon are designed to leave as much space as possible in the under-sink area, more and more useful today for theseparate waste collection systems.                                         |
|---------------------|-------------------------------------------------------------------------------------------------------------------------------------------------------------------------------------------------------|
| Small radius        | Bowls with squared shapes with a modern design and an increased capacity, for a minimal aesthetics connected with an extreme practicity.                                                              |
| Space waste fitting | The elegant SPACE steel cap closes the drain and leaves no visible residues collected in the basket below. Space also has a small footprint and allows the optimal use of the under-sink compartment. |