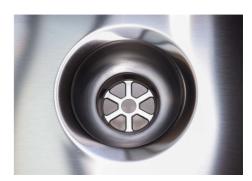

| Save space system   | Drain and siphon are designed to leave as much space as possible in the under-sink area, more and more useful today for theseparate waste collection systems.                                         |
|---------------------|-------------------------------------------------------------------------------------------------------------------------------------------------------------------------------------------------------|
| Small radius        | Bowls with squared shapes with a modern design and an increased capacity, for a minimal aesthetics connected with an extreme practicity.                                                              |
| Space waste fitting | The elegant SPACE steel cap closes the drain and leaves no visible residues collected in the basket below. Space also has a small footprint and allows the optimal use of the under-sink compartment. |