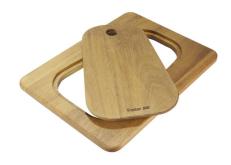

Iroko-wood twin chopping board 8644 004

Stainless steel plate rack 8100 154

Stainless steel plate rack 8100 201

Stainless steel plate rack 8100 303

White bowl 8153 100

Cestello inox 8612 000

Graters kit with ring-holder and food collection tray 8159 101