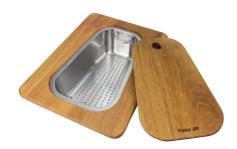

#### **OPTIONAL ACCESSORIES**

Glass chopping board 8631 300

HPDE Chopping board 8657 001

HPDE Twin chopping board 8644 101

Iroko-wood chopping board with stainless steel colander 8644 042

Iroko-wood sliding chopping board 8644 041