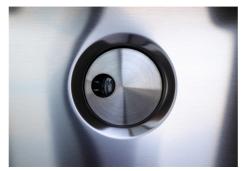

| Built-in hole                 | View technical data sheet (for all Flush-mount / Top-mount models and Under-mount models)                                                                                                                                                                                                                                                      |
|-------------------------------|------------------------------------------------------------------------------------------------------------------------------------------------------------------------------------------------------------------------------------------------------------------------------------------------------------------------------------------------|
| Drainer                       | No                                                                                                                                                                                                                                                                                                                                             |
| Width                         | 84 cm                                                                                                                                                                                                                                                                                                                                          |
| Bowl dimension                | 800x400mm                                                                                                                                                                                                                                                                                                                                      |
| Number of bowls               | 1 bowl                                                                                                                                                                                                                                                                                                                                         |
| Waste fitting                 | Drain SPACE 3,5"                                                                                                                                                                                                                                                                                                                               |
| Notes:                        | As the product consists of a single seamless steel surface with no gaps or interstices, the use of garbage disposal and waste fitting with automatic control is not permitted.                                                                                                                                                                 |
| FEATURES                      |                                                                                                                                                                                                                                                                                                                                                |
| Gun Metal                     | The Gun Metal finish is obtained by treating steel with a physical process called PVD (Phisical Vacuum Deposition) which deposits particles of noble metals on the surface. The result is a unique and refined aesthetic effect, and an improvement of the mechanical properties of the steel which is more resistant to impact and scratches. |
| ONE SEAMLESS STEEL<br>SURFACE | The waste-fitting and overflow are moulded on the sink. The product is therefore made out of one seamless steel surface, without gaps or interstices. A great plus in terms of hygiene.                                                                                                                                                        |
| Deep bowls                    | This bowls reach an important depth, over 20 cm, thanks to the advanced production technology, that can be offer great capiency and practicity in all the washing operations.                                                                                                                                                                  |
| High thickness                | Imm thick steel. A significant thickness, which guarantees the maximum sturdiness and durability.                                                                                                                                                                                                                                              |
| Perimetral overflow           | The overflow is always a security on the Foster sinks that prevents the overflow of water in case of oversights. The perimeter drain solution improves aesthetics thanks to its square and essential shape.                                                                                                                                    |