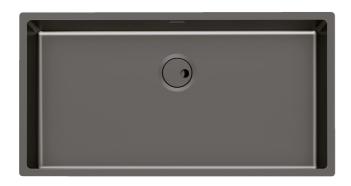

### Sink Skin Gun Metal - 4458 046

Sinks

Code: 4458 046

#### **DETAILS**

| Coloring               | Gun Metal                                                       |
|------------------------|-----------------------------------------------------------------|
| Finish                 | PVD                                                             |
| Material               | AISI 304 stainless steel                                        |
| Texture                | Foster brushed                                                  |
| Base                   | 90 cm                                                           |
| Edge/Installation Type | Flush-mount   Top-mount                                         |
| Dimensions             | 840x440 mm                                                      |
| Standard fittings      | Fixing hooks, gasket, drain, overflow and siphon, boxed packing |
| Mixer holes            | No standard holes                                               |
|                        |                                                                 |