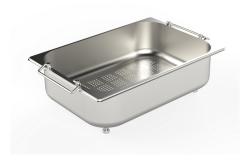

Iroko-wood twin chopping board 8644 004

Stainless steel plate rack 8100 154

Stainless steel plate rack 8100 201

Stainless steel plate rack 8100 303

White bowl 8153 100

Cestello inox 8612 000

Graters kit with ring-holder and food collection tray 8159 101

Stainless steel perforated tray 8151 000

White basket 8612 100