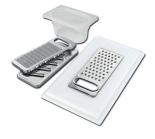

#### **OPTIONAL ACCESSORIES**

Glass chopping board 8631 300

HPDE Chopping board 8657 001

HPDE Twin chopping board 8644 101

Iroko-wood chopping board with stainless steel colander 8644 042

Iroko-wood sliding chopping board 8644 041

Iroko-wood twin chopping board 8644 004

Stainless steel plate rack 8100 154

Stainless steel plate rack 8100 201

Stainless steel plate rack 8100 303

White bowl 8153 100

Cestello inox 8612 000

Graters kit with ring-holder and food collection tray 8159 101

#### **WARNING:**

The accessories 8159101, 8151 000 and 8100303 are only usable in combination with 8644101 The accessories 8100154 and 8154000 are only usable in combination with 8644004