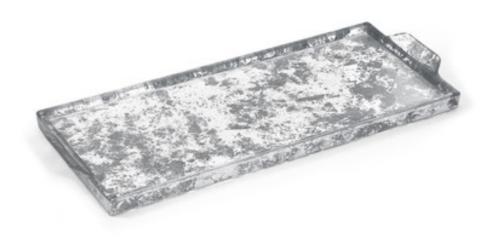

## LYDIA SILVER TRAY

Genuine silver leaf creates a lacy pattern for this crystal vanity tray. Thin sheets of leaf are arranged by hand and fused into the heavy crystal, creating a unique effect on each piece. Made in Italy. Please be aware that tiny bubbles may randomly appear within an item. This is part of the handmade nature of our production and is not considered defective.

| MATERIAL          | COLOR      | COUNTRY OF ORIGIN |         |
|-------------------|------------|-------------------|---------|
| Embellished Glass | Silver     | Italy             |         |
|                   |            |                   |         |
| ITEM              | NUMBER     | LXWXH (in)        | WT (lb) |
| Lydia Silver Tray | LYD-SLV-TR | 6" x 14.5" x .5"  | 4.25 LB |