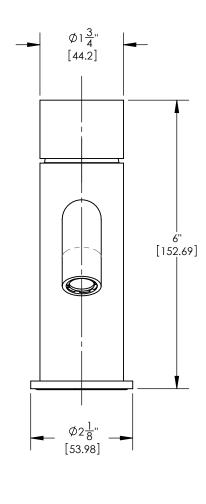

## ■ TECHNICAL DETAILS

ADA Compliance: No Deck Thickness Maximum: 2" Deck Thickness Minimum: 1/8" Fitting Hole Diameter: 1 1/8" Number of Holes: One Number of Handles: One Handle Spread Maximum: 12" Handle Spread Minimum: 8" Handle Turn Angle: Quarter Turn Spout Reach: 4 1/2" Spout Height: 6" Inlet Connection Type: Male 1/2" NPSM Installation Type: Deck Mounted Primary Material: Brass Valve Material: Ceramic Flow Restriction: 1.2 gpm Water Pressure Maximum: 85 PSI Water Pressure Minimum: 20 PSI Water Pressure Recommended: 60 PSI

## PRODUCT DIMENSIONS

www. phylrich.com

1261 Logan Avenue, Costa Mesa, California 92626. Phone: 714.361.4800 Fax: 714.617.3120