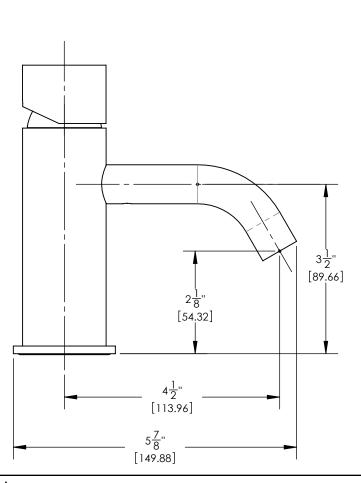

## ■ TECHNICAL DETAILS

ADA Compliance: No Deck Thickness Maximum: 2" Deck Thickness Minimum: 1/8" Fitting Hole Diameter: 1 1/8" Number of Holes: One Number of Handles: One Handle Spread Maximum: 12" Handle Spread Minimum: 8" Handle Turn Angle: Quarter Turn Spout Reach: 4 1/2" Spout Height: 6" Inlet Connection Type: Male 1/2" NPSM Installation Type: Deck Mounted Primary Material: Brass Valve Material: Ceramic Flow Restriction: 1.2 gpm Water Pressure Maximum: 85 PSI Water Pressure Minimum: 20 PSI Water Pressure Recommended: 60 PSI

## PRODUCT DIMENSIONS

www. phylrich.com

1261 Logan Avenue, Costa Mesa, California 92626. Phone: 714.361.4800 Fax: 714.617.3120