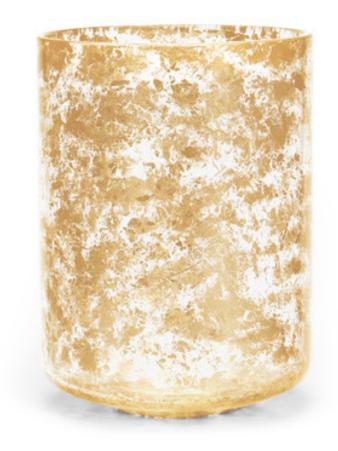

## LYDIA GOLD WASTE BASKET

From our Italian glassworks, stunning 24% lead crystal bath accessories wrapped in a lacy patchwork of genuine gold leaf. Thin sheets of the precious leaf are arranged by hand and fused into the heavy crystal, creating a unique effect on each piece. The soap dispenser is trimmed with 14 kt. gold plate. Made in Italy. Please be aware that tiny bubbles may randomly appear within an item. This is part of the handmade nature of our production and is not considered defective.

| MATERIAL                | COLOR      | COUNTRY OF ORIGIN   |         |
|-------------------------|------------|---------------------|---------|
| Embellished Glass       | Gold/Clear |                     |         |
| ITEM                    | NUMBER     | LXWXH (in)          | WT (lb) |
| Lydia Gold Waste Basket | LYD-GLD-WB | 7.5" x 7.5" x 10.5" | 10 LB   |