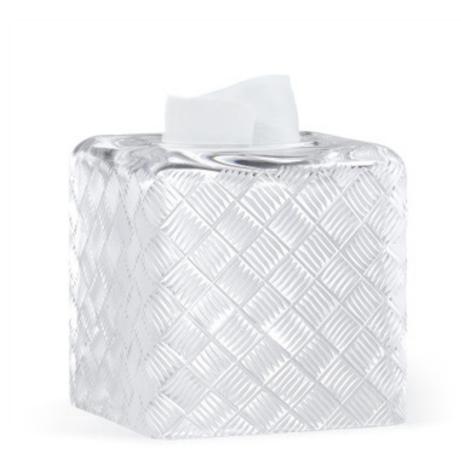

## BASKETWEAVE TISSUE COVER

Designer Roger Thomas interprets the classic basketweave pattern in crystal, giving it a new dimension: the light filtering through each piece becomes a part of the design. These mouth-blown, hand-cut pieces are very difficult to produce, requiring artistry at the cutting wheel and meticulous finishing. Made in Italy. Please be aware that tiny bubbles may randomly appear within an item. This is part of the handmade nature of our production and is not considered defective.