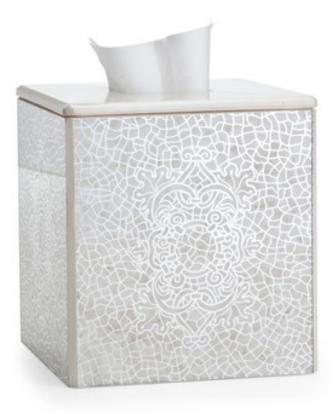

## **MIRAFLORES IVORY TISSUE COVER**

Handcrafted in Peru, where artisans have produced remarkable reverse-painted artwork on glass since the 16th century. For this collection, a traditional Peruvian design is intricately painted on mirrored glass panels and mounted on wood. The sparkling effects are created as portions of the mirrored backing are carefully removed from the glass and filled with color. The wood is finished in antique ivory. Made In Peru.

Miraflores Ivory Tissue Cover

7201MF-IVR-TC

6" x 6" x 6.5"

Jabrazel