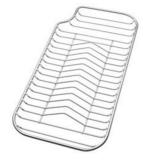

### **EQUIPMENT**

1 x Eclipse mixer tap 8499 000 2 x Black grid 8100 603 1 x Space Push automatic waste fitting 8407 116

basket below. Space also has a small footprint and allows the optimal use of the under-sink

compartment.

three-step system

An ingenious design that makes it simple to use a large set of optional accessories. On the topmost supporting step, the innovative Black grids slide, creating a large and practical surface to rinse food and crockery. The second step is meant to support and allow the sliding of a complete combination of accessories, which make some operations practical and safe: rinse, drain, slice, grate... everything can be done inside the sink. The new Black grids strongly characterize aesthetics and functionality. Hygienic, with great lightness, resistance and ease of cleaning, they are also 100% ecological, a respectful choice for nature and the environment that surrounds us.

### **EQUIPMENT**

Mixer Tap Eclipse 8499 000

Space Push automatic waste fitting 8407 116

Black grid - 8100 603