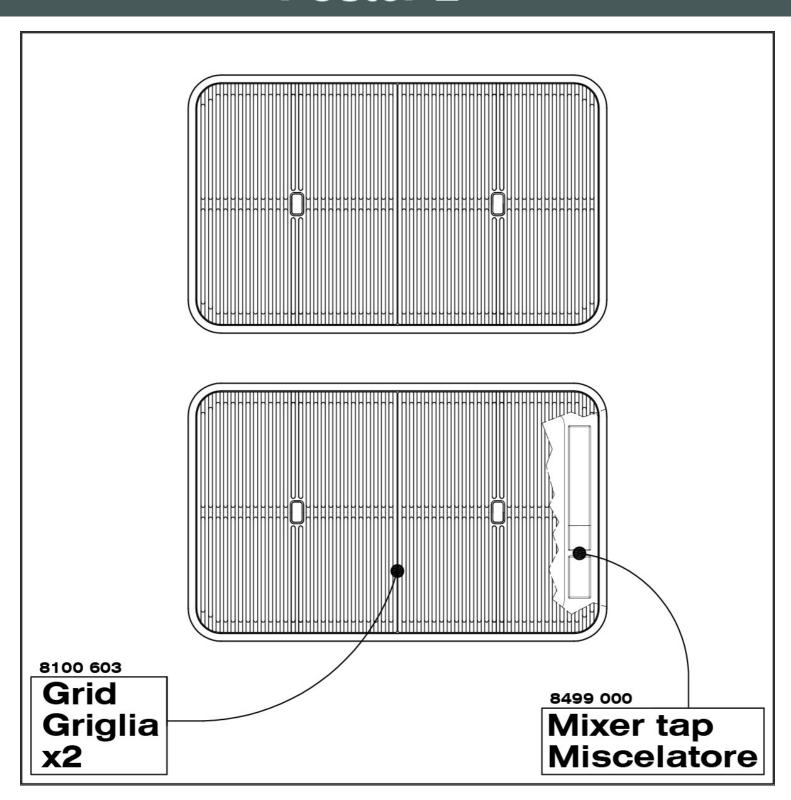

### **EQUIPMENT**

1 x Eclipse mixer tap 8499 000 2 x Black grid 8100 603 1 x Space Push automatic waste fitting 8407 116

### **EQUIPMENT**

Mixer Tap Eclipse 8499 000

Space Push automatic waste fitting 8407 116

Black grid - 8100 603