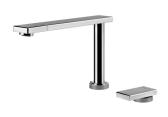

### **EQUIPMENT**

1 x Eclipse mixer tap 8499 000 2 x Black grid 8100 603 1 x Space Push automatic waste fitting 8407 116

### **EQUIPMENT**

Mixer Tap Eclipse 8499 000

Space Push automatic waste fitting 8407 116

Black grid - 8100 603