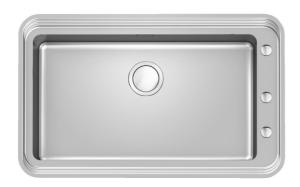

## Sink Triplo Invaso Workstation - 1491 059 Undermount

Kitchen Sinks

Code: 1491 059

### **DETAILS**

| Finish                 | Foster brushed                                                                            |
|------------------------|-------------------------------------------------------------------------------------------|
| Material               | AISI 304 stainless steel                                                                  |
| Texture                | Foster brushed                                                                            |
| Base                   | 80 cm                                                                                     |
| Edge/Installation Type | Undermount                                                                                |
| Dimensions             | 835x515 mm                                                                                |
| Standard fittings      | Fixing hooks, gasket, drain, overflow and siphon, boxed packing                           |
| Mixer holes            | 3 standard holes                                                                          |
| Built-in hole          | View technical data sheet (for all Flush-mount / Top-mount models and Under-mount models) |

| Drainer         | No                                        |
|-----------------|-------------------------------------------|
| Width           | 84 cm                                     |
| Bowl dimension  | 710x400mm                                 |
| Number of bowls | 1 bowl                                    |
| Waste fitting   | Drain with automatic control SPACE (PUSH) |