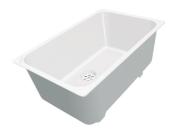

## Sink Triplo Invaso Workstation - 1491 059 Undermount

Kitchen Sinks

Code: 1491 059

### **DETAILS**

| Finish                 | Foster brushed                                                                            |
|------------------------|-------------------------------------------------------------------------------------------|
| Material               | AISI 304 stainless steel                                                                  |
| Texture                | Foster brushed                                                                            |
| Base                   | 80 cm                                                                                     |
| Edge/Installation Type | Undermount                                                                                |
| Dimensions             | 835x515 mm                                                                                |
| Standard fittings      | Fixing hooks, gasket, drain, overflow and siphon, boxed packing                           |
| Mixer holes            | 3 standard holes                                                                          |
| Built-in hole          | View technical data sheet (for all Flush-mount / Top-mount models and Under-mount models) |

| Drainer         | No                                        |
|-----------------|-------------------------------------------|
| Width           | 84 cm                                     |
| Bowl dimension  | 710x400mm                                 |
| Number of bowls | 1 bowl                                    |
| Waste fitting   | Drain with automatic control SPACE (PUSH) |

#### **FEATURES**

| Automatic waste fitting | The waste-fitting with round remote knob is supplied; a practical accessory which makes it unnecessary to get wet in order to drain the water from the bowl.                                                |
|-------------------------|-------------------------------------------------------------------------------------------------------------------------------------------------------------------------------------------------------------|
| Deep bowls              | This bowls reach an important depth, over 20 cm, thanks to the advanced production technology, that can be offer great capiency and practicity in all the washing operations.                               |
| Perimetral overflow     | The overflow is always a security on the Foster sinks that prevents the overflow of water in case of oversights. The perimeter drain solution improves aesthetics thanks to its square and essential shape. |
| Small radius            | Bowls with squared shapes with a modern design and an increased capacity, for a minimal aesthetics connected with an extreme practicity.                                                                    |
| Space waste fitting     | The elegant SPACE steel cap closes the drain and leaves no visible residues collected in the                                                                                                                |