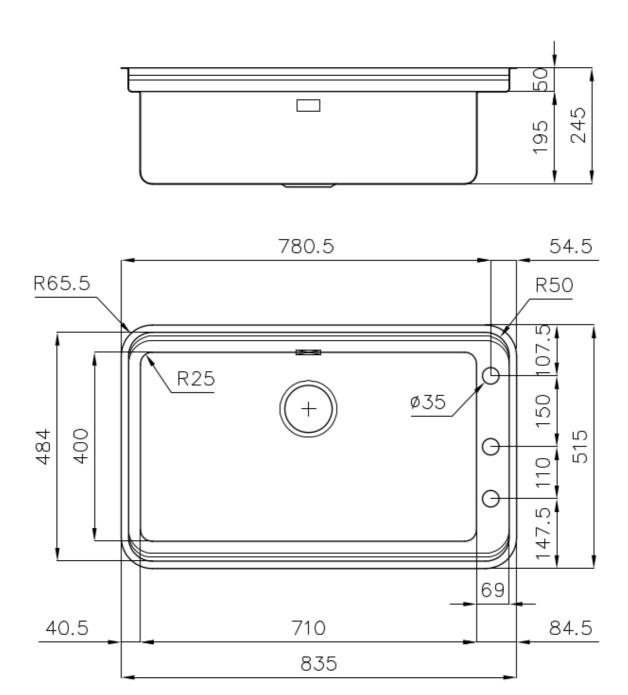

### **DETAILS**

| Finish                 | Foster brushed                                                                            |
|------------------------|-------------------------------------------------------------------------------------------|
| Material               | AISI 304 stainless steel                                                                  |
| Texture                | Foster brushed                                                                            |
| Base                   | 80 cm                                                                                     |
| Edge/Installation Type | Undermount                                                                                |
| Dimensions             | 835x515 mm                                                                                |
| Standard fittings      | Fixing hooks, gasket, drain, overflow and siphon, boxed packing                           |
| Mixer holes            | 3 standard holes                                                                          |
| Built-in hole          | View technical data sheet (for all Flush-mount / Top-mount models and Under-mount models) |

| Drainer         | No                                        |
|-----------------|-------------------------------------------|
| Width           | 84 cm                                     |
| Bowl dimension  | 710x400mm                                 |
| Number of bowls | 1 bowl                                    |
| Waste fitting   | Drain with automatic control SPACE (PUSH) |