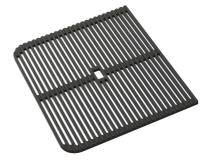

### **EQUIPMENT**

1 x Eclipse mixer tap 8499 000 2 x Black grid 8100 603 1 x Space Push automatic waste fitting 8407 116

basket below. Space also has a small footprint and allows the optimal use of the under-sink

compartment.

three-step system

An ingenious design that makes it simple to use a large set of optional accessories. On the topmost supporting step, the innovative Black grids slide, creating a large and practical surface to rinse food and crockery. The second step is meant to support and allow the sliding of a complete combination of accessories, which make some operations practical and safe: rinse, drain, slice, grate... everything can be done inside the sink. The new Black grids strongly characterize aesthetics and functionality. Hygienic, with great lightness, resistance and ease of cleaning, they are also 100% ecological, a respectful choice for nature and the environment that surrounds us.

### **EQUIPMENT**

Mixer Tap Eclipse 8499 000

Space Push automatic waste fitting 8407 116

Black grid - 8100 603