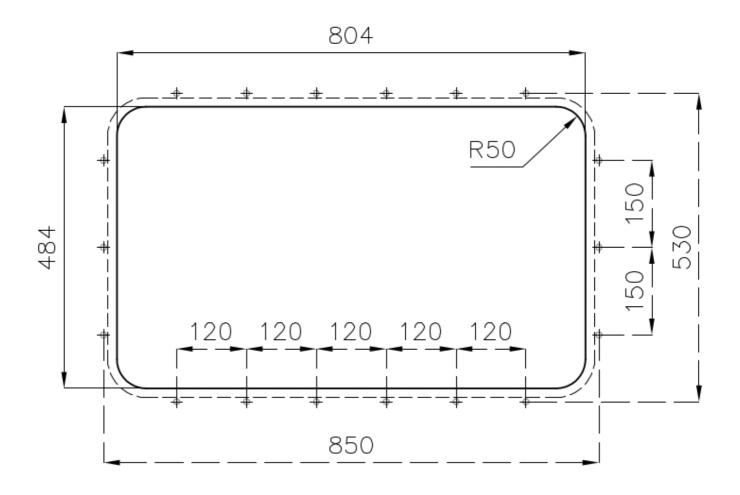

### **DETAILS**

| Finish                 | Foster brushed                                                                            |
|------------------------|-------------------------------------------------------------------------------------------|
| Material               | AISI 304 stainless steel                                                                  |
| Texture                | Foster brushed                                                                            |
| Base                   | 80 cm                                                                                     |
| Edge/Installation Type | Undermount                                                                                |
| Dimensions             | 835x515 mm                                                                                |
| Standard fittings      | Fixing hooks, gasket, drain, overflow and siphon, boxed packing                           |
| Mixer holes            | 3 standard holes                                                                          |
| Built-in hole          | View technical data sheet (for all Flush-mount / Top-mount models and Under-mount models) |

#### **TECHNICAL DATA**