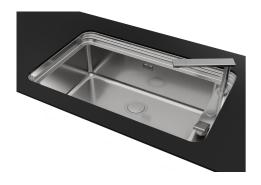

## Sink Triplo Invaso Workstation - 1491 059 Undermount

Kitchen Sinks

Code: 1491 059

### **DETAILS**

| Finish                 | Foster brushed                                                                            |
|------------------------|-------------------------------------------------------------------------------------------|
| Material               | AISI 304 stainless steel                                                                  |
| Texture                | Foster brushed                                                                            |
| Base                   | 80 cm                                                                                     |
| Edge/Installation Type | Undermount                                                                                |
| Dimensions             | 835x515 mm                                                                                |
| Standard fittings      | Fixing hooks, gasket, drain, overflow and siphon, boxed packing                           |
| Mixer holes            | 3 standard holes                                                                          |
| Built-in hole          | View technical data sheet (for all Flush-mount / Top-mount models and Under-mount models) |

| Drainer         | No                                        |
|-----------------|-------------------------------------------|
| Width           | 84 cm                                     |
| Bowl dimension  | 710x400mm                                 |
| Number of bowls | 1 bowl                                    |
| Waste fitting   | Drain with automatic control SPACE (PUSH) |

basket below. Space also has a small footprint and allows the optimal use of the under-sink

compartment.

three-step system

An ingenious design that makes it simple to use a large set of optional accessories. On the topmost supporting step, the innovative Black grids slide, creating a large and practical surface to rinse food and crockery. The second step is meant to support and allow the sliding of a complete combination of accessories, which make some operations practical and safe: rinse, drain, slice, grate... everything can be done inside the sink. The new Black grids strongly characterize aesthetics and functionality. Hygienic, with great lightness, resistance and ease of cleaning, they are also 100% ecological, a respectful choice for nature and the environment that surrounds us.