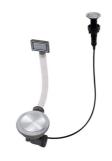

### **EQUIPMENT**

1 x Eclipse mixer tap 8499 000 2 x Black grid 8100 603 1 x Space Push automatic waste fitting 8407 116

#### **FEATURES**

| Automatic waste fitting | The waste-fitting with round remote knob is supplied; a practical accessory which makes it unnecessary to get wet in order to drain the water from the bowl.                                                |
|-------------------------|-------------------------------------------------------------------------------------------------------------------------------------------------------------------------------------------------------------|
| Deep bowls              | This bowls reach an important depth, over 20 cm, thanks to the advanced production technology, that can be offer great capiency and practicity in all the washing operations.                               |
| Perimetral overflow     | The overflow is always a security on the Foster sinks that prevents the overflow of water in case of oversights. The perimeter drain solution improves aesthetics thanks to its square and essential shape. |
| Small radius            | Bowls with squared shapes with a modern design and an increased capacity, for a minimal aesthetics connected with an extreme practicity.                                                                    |
| Space waste fitting     | The elegant SPACE steel cap closes the drain and leaves no visible residues collected in the                                                                                                                |

### **EQUIPMENT**

Mixer Tap Eclipse 8499 000

Space Push automatic waste fitting 8407 116

Black grid - 8100 603